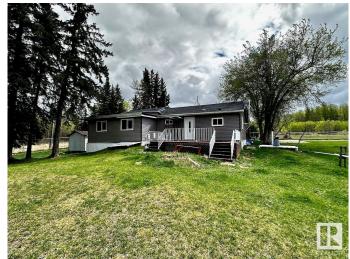

#### \$385,900

3 Bedroom, 1.00 Bathroom, 1,561 sqft Rural on 35.80 Acres

None, Rural Parkland County, AB

A rare opportunity to own a parcel of land within an hour of the city awaits. Tucked away just west of Gainford this private setting is a blank canvas for someone who is looking for a quiet retreat. With just under 40 acres the opportunity to build a hobby farm awaits. Ample space for gardening and livestock! Become self sufficient! The property has several approaches off the main roadway. There is an opportunity to subdivide and create 2 parcels. The 1,563 sq ft bungalow features upgraded flooring and paint, 3 bedrooms and a large kitchen for entertaining. Enjoy the quiet atmosphere on your private rear deck. The property is fully fenced. The well water is treated with a system that features an iron filter, chlorinator, and reverse osmosis. Upgraded furnace, pressure system and shingles make for maintenance free living. This is not just a piece of land; it's a lifestyle waiting to be crafted. Whether you're looking to escape the hustle and bustle or start a hobby farm, a great opportunity awaits!

#### **Exterior**

Exterior Wood

Exterior Features Fenced, Golf Nearby, No Back Lane, Schools, Shopping Nearby

Construction Wood

Foundation Preserved Wood