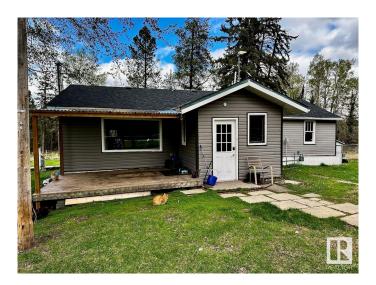

#### \$385,900

3 Bedroom, 1.00 Bathroom, 1,561 sqft Rural on 35.80 Acres

None, Rural Parkland County, AB

A rare opportunity to own a parcel of land within an hour of the city awaits. Tucked away just west of Gainford this private setting is a blank canvas for someone who is looking for a quiet retreat. With just under 40 acres the opportunity to build a hobby farm awaits. Ample space for gardening and livestock! Become self sufficient! The property has several approaches off the main roadway. There is an opportunity to subdivide and create 2 parcels. The 1,563 sq ft bungalow features upgraded flooring and paint, 3 bedrooms and a large kitchen for entertaining. Enjoy the quiet atmosphere on your private rear deck. The property is fully fenced. The well water is treated with a system that features an iron filter, chlorinator, and reverse osmosis. Upgraded furnace, pressure system and shingles make for maintenance free living. This is not just a piece of land; it's a lifestyle waiting to be crafted. Whether you're looking to escape the hustle and bustle or start a hobby farm, a great opportunity awaits!

#### **Amenities**

Features Deck, Front Porch

#### **Exterior**

Exterior Wood

Exterior Features Fenced, Golf Nearby, No Back Lane, Schools, Shopping Nearby

Construction Wood

Foundation Preserved Wood