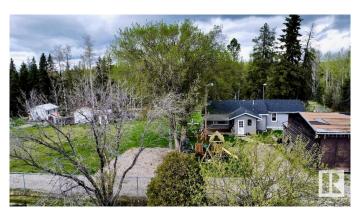

#### \$385,900

3 Bedroom, 1.00 Bathroom, 1,561 sqft Rural on 35.80 Acres

None, Rural Parkland County, AB

A rare opportunity to own a parcel of land within an hour of the city awaits. Tucked away just west of Gainford this private setting is a blank canvas for someone who is looking for a quiet retreat. With just under 40 acres the opportunity to build a hobby farm awaits. Ample space for gardening and livestock! Become self sufficient! The property has several approaches off the main roadway. There is an opportunity to subdivide and create 2 parcels. The 1,563 sq ft bungalow features upgraded flooring and paint, 3 bedrooms and a large kitchen for entertaining. Enjoy the quiet atmosphere on your private rear deck. The property is fully fenced. The well water is treated with a system that features an iron filter, chlorinator, and reverse osmosis. Upgraded furnace, pressure system and shingles make for maintenance free living. This is not just a piece of land; it's a lifestyle waiting to be crafted. Whether you're looking to escape the hustle and bustle or start a hobby farm, a great opportunity awaits!