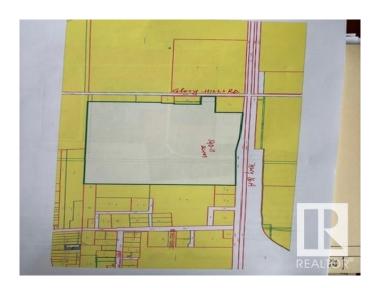

### \$4,903,850

0 Bedroom, 0.00 Bathroom, Land Commercial on 0.00 Acres

None, Stony Plain, AB

Excellent piece of land 140.11 acres, located on the Hwy 16A & Glory Hills Road in the Stony Plain. These lands are ready for immediate development. The Structure pan of this property has already been approved, called PARKLAND GATEWAY AREA STRUCTURE PLAN and the zonings proposed in ASP are commercial, business, and residential (single family, multifamily) Town of Stony Plain sewer line runs through these lands and water line is in close proximity to the east boundary line of the property. This developable property is situated within Town of Stony Plain and has optimum Highway exposure with close to 12,000 vehicles/day west of hwy 779(in stony plain) while east of hwy 779 on Hwy 16A is about 23,400+vehicles/day. Stony Plain has favorable tax rates and is a growing community with a trading area of about 130,000 people. Property has a direct access to Downtown Stony Plain via 50 street. Nearby amenities include Stony Plain Chrysler, Stony Plain HERITAGE PARK and Pavilion, Stony Plain & Parkland Museum.