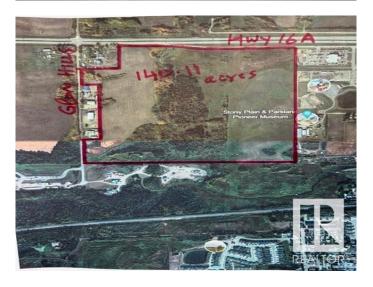

### \$4,903,850

0 Bedroom, 0.00 Bathroom, Land Commercial on 0.00 Acres

None, Stony Plain, AB

Excellent piece of land 140.11 acres, located on the Hwy 16A & Glory Hills Road in the Stony Plain. These lands are ready for immediate development. The Structure pan of this property has already been approved, called PARKLAND GATEWAY AREA STRUCTURE PLAN and the zonings proposed in ASP are commercial, business, and residential (single family, multifamily) Town of Stony Plain sewer line runs through these lands and water line is in close proximity to the east boundary line of the property. This developable property is situated within Town of Stony Plain and has optimum Highway exposure with close to 12,000 vehicles/day west of hwy 779(in stony plain) while east of hwy 779 on Hwy 16A is about 23,400+vehicles/day. Stony Plain has favorable tax rates and is a growing community with a trading area of about 130,000 people. Property has a direct access to Downtown Stony Plain via 50 street. Nearby amenities include Stony Plain Chrysler, Stony Plain HERITAGE PARK and Pavilion, Stony Plain & Parkland Museum.