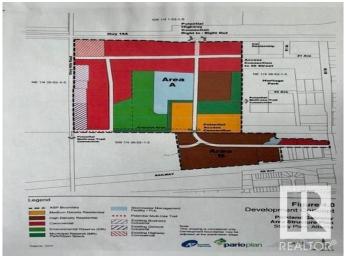

### \$4,903,850

0 Bedroom, 0.00 Bathroom, Land Commercial on 0.00 Acres

None, Stony Plain, AB

Excellent piece of land 140.11 acres, located on the Hwy 16A & Glory Hills Road in the Stony Plain. These lands are ready for immediate development. The Structure pan of this property has already been approved, called PARKLAND GATEWAY AREA STRUCTURE PLAN and the zonings proposed in ASP are commercial, business, and residential (single family, multifamily) Town of Stony Plain sewer line runs through these lands and water line is in close proximity to the east boundary line of the property. This developable property is situated within Town of Stony Plain and has optimum Highway exposure with close to 12,000 vehicles/day west of hwy 779(in stony plain) while east of hwy 779 on Hwy 16A is about 23,400+vehicles/day. Stony Plain has favorable tax rates and is a growing community with a trading area of about 130,000 people. Property has a direct access to Downtown Stony Plain via 50 street. Nearby amenities include Stony Plain Chrysler, Stony Plain HERITAGE PARK and Pavilion, Stony Plain & Parkland Museum.