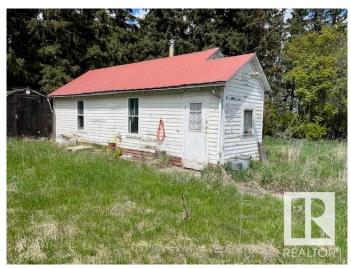

#### \$335,000

0 Bedroom, 0.00 Bathroom, Rural on 8.48 Acres

None, Rural Leduc County, AB

Build your dream home on this 8.48 acre yard site. Existing buildings include small cabin, garage, sheds, granary, and livestock shelters. There is power on the yard site, a propane tank and 3 drilled wells. The property does not have a septic system. A great location to set up a horse operation. Your imagination can only dream the establishment of a beautiful acreage!