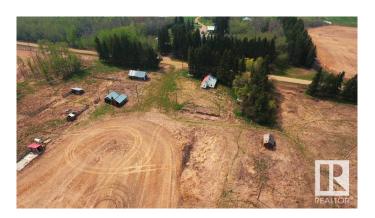

#### \$335,000

0 Bedroom, 0.00 Bathroom, Rural on 8.48 Acres

None, Rural Leduc County, AB

Build your dream home on this 8.48 acre yard site. Existing buildings include small cabin, garage, sheds, granary, and livestock shelters. There is power on the yard site, a propane tank and 3 drilled wells. The property does not have a septic system. A great location to set up a horse operation. Your imagination can only dream the establishment of a beautiful acreage!

# Exterior

Exterior Features Flat Site, Treed Lot, See Remarks