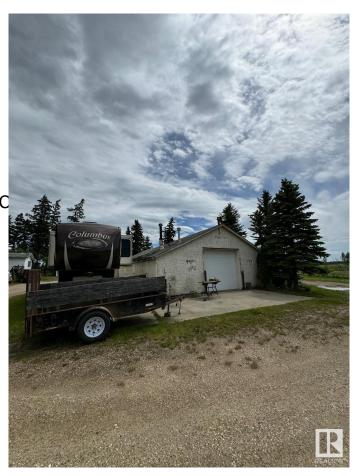

#### \$1,899,000

0 Bedroom, 0.00 Bathroom, Rural on 21.18 Acres

None, Rural Leduc County, AB

Five minutes from Edmonton International Airport, 21.18 Acres zoned Country Residential with great exposure of Airport Road. Presently generating \$4700 rental income from various residential units on the property, rented on month to month basis, plus a vacant heated shop (rented in past) also can generate another \$500/month, also a vacant Barn can be rented for horses etc, numerous possibilities of generating more rental income. Property being sold at "As-is" basis, Country residential land use zone allows potential development of this property into 7 separate Estate lots, some of them backing to a natural creek.