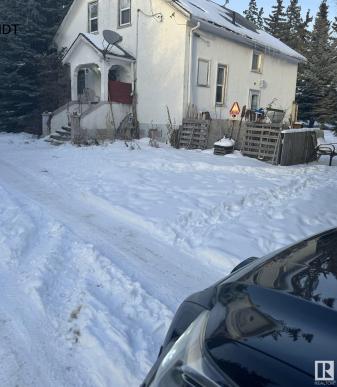

#### \$1,899,000

0 Bedroom, 0.00 Bathroom, Rural on 21.18 Acres

None, Rural Leduc County, AB

Five minutes from Edmonton International Airport, 21.18 Acres zoned Country Residential with great exposure of Airport Road. Presently generating \$4700 rental income from various residential units on the property, rented on month to month basis, plus a vacant heated shop (rented in past) also can generate another \$500/month, also a vacant Barn can be rented for horses etc, numerous possibilities of generating more rental income. Property being sold at "As-is" basis, Country residential land use zone allows potential development of this property into 7 separate Estate lots, some of them backing to a natural creek.