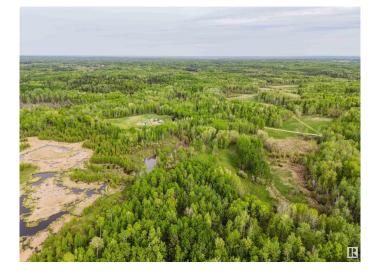

#### \$999,989

0 Bedroom, 0.00 Bathroom, Rural on 480.00 Acres

Magnolia, Rural Parkland County,

480 Acres of vacant land ONE HOUR from the City! Amazing pasture land, has connections for sewer, water and power as its a former yard site. Beautiful rolling hills, trees and ponds. NW/NE/SE 28-54-6-W5. These parcels contain 480 acres and are fenced and cross fenced with barb wire. This parcel contains a mixture of rolling open pasture and natural bush pasture including two ponds on the SE quarter and organic low land on the NW guarter. Two surface leases produce annual payments of \$2,800 and \$3,000 to the NW 28 and NE 28, respectively. The former yard site is located on the southwest corner of the NW quarter with an older quonset (fire damaged), power and well (assumed to be in working condition).