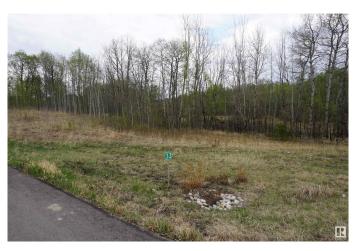

### \$249,000

0 Bedroom, 0.00 Bathroom, Rural on 2.99 Acres

Leeward Estates, Rural Parkland County, AB

Lot #33 Fantastic location to build your dream home! Welcome to Leeward Estates a naturally inspired country residential development, located on Highway 16 and Range Road 13, just minutes west of Stony Plain and Spruce Grove. This subdivision is designed around standing groves of trees and rolling hills to keep in harmony with the natural setting. This great community has paved roads, underground utilities to the property line (electricity and natural gas) and is approved for drilled wells. The rolling hills allow for walk-out basement developments and amazing views. Price plus GST.