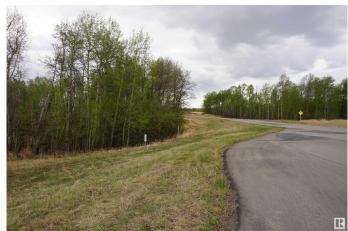

### \$249,000

0 Bedroom, 0.00 Bathroom, Rural on 2.99 Acres

Leeward Estates, Rural Parkland County, AB

Lot #33 Fantastic location to build your dream home! Welcome to Leeward Estates a naturally inspired country residential development, located on Highway 16 and Range Road 13, just minutes west of Stony Plain and Spruce Grove. This subdivision is designed around standing groves of trees and rolling hills to keep in harmony with the natural setting. This great community has paved roads, underground utilities to the property line (electricity and natural gas) and is approved for drilled wells. The rolling hills allow for walk-out basement developments and amazing views. Price plus GST.