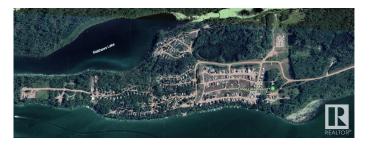

## \$6,200,000

0 Bedroom, 0.00 Bathroom, Business with Property on 0.00 Acres

Elinor Lake Resort, Rural Lac La Biche County, AB

Elenor Lake Resort: located 30 minutes from Lac La Biche (one of the oldest, thriving towns in Western Canada) Total Development area including green space: 200 Acres +/- 600 Lots, Land Reserve: 30 Meters from Shoreline. Purchase; Leasing or Rent of Campsite Lots & Cabins. PHASE 1: 168 Lots â€" 18 Included in the Sale. PHASE 2: 70 Undeveloped Lots. PHASE 3 thru 7: +/-368 Lots of Undeveloped Area. ½ Mile of Lake Front; Boat launch; Convenience Store; Laundromat and Shower. Quad Wash; Water Station and Sanitation Station. Network of Trails; Ice fishing; Cross-country skiing; Snowmobiling. Easy access from Edmonton & Fort McMurray plus Lakeland Provincial Park.