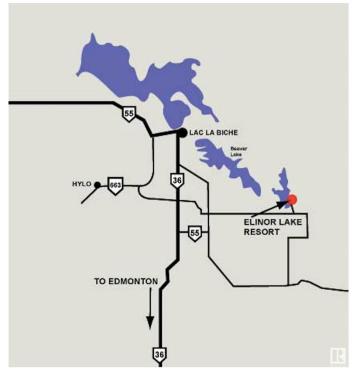

## \$6,200,000

0 Bedroom, 0.00 Bathroom, Business with Property on 0.00 Acres

Elinor Lake Resort, Rural Lac La Biche County, AB

Elenor Lake Resort: located 30 minutes from Lac La Biche (one of the oldest, thriving towns in Western Canada) Total Development area including green space: 200 Acres +/- 600 Lots, Land Reserve: 30 Meters from Shoreline. Purchase; Leasing or Rent of Campsite Lots & Cabins. PHASE 1: 168 Lots â€" 18 Included in the Sale. PHASE 2: 70 Undeveloped Lots. PHASE 3 thru 7: +/-368 Lots of Undeveloped Area. ½ Mile of Lake Front; Boat launch; Convenience Store; Laundromat and Shower. Quad Wash; Water Station and Sanitation Station. Network of Trails; Ice fishing; Cross-country skiing; Snowmobiling. Easy access from Edmonton & Fort McMurray plus Lakeland Provincial Park.

# **Community Information**

Address 65275 114a Range Road

Area Rural Lac La Biche County

Subdivision Elinor Lake Resort

City Rural Lac La Biche County

County ALBERTA

Province AB

Postal Code T0A 2C0