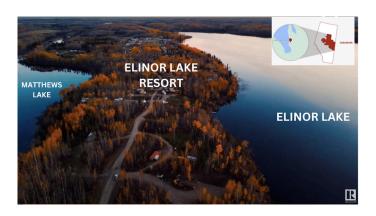

## \$6,200,000

0 Bedroom, 0.00 Bathroom, Business with Property on 0.00 Acres

Elinor Lake Resort, Rural Lac La Biche County, AB

Elenor Lake Resort: located 30 minutes from Lac La Biche (one of the oldest, thriving towns in Western Canada) Total Development area including green space: 200 Acres +/- 600 Lots, Land Reserve: 30 Meters from Shoreline. Purchase; Leasing or Rent of Campsite Lots & Cabins. PHASE 1: 168 Lots â€" 18 Included in the Sale. PHASE 2: 70 Undeveloped Lots. PHASE 3 thru 7: +/-368 Lots of Undeveloped Area. ½ Mile of Lake Front; Boat launch; Convenience Store; Laundromat and Shower. Quad Wash; Water Station and Sanitation Station. Network of Trails; Ice fishing; Cross-country skiing; Snowmobiling. Easy access from Edmonton & Fort McMurray plus Lakeland Provincial Park.