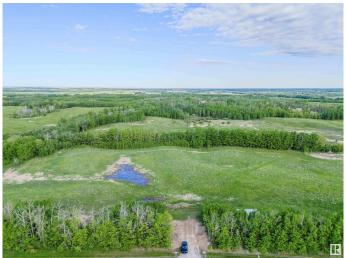

### \$1,100,000

0 Bedroom, 0.00 Bathroom, Rural on 53.13 Acres

None, Rural Strathcona County, AB

Development opportunity with this expansive 53-acre parcel, strategically located just minutes from the city. Perfectly suited for building, subdividing, and a wide array of development projects, this property offers unparalleled potential for investors, developers, and visionaries looking to create a thriving community or capitalize on the current market! If creating the subdivision of your dreams is for you walkout lots, small or large acreage parcels, let your imagination create a stunning community with close proximity to Sherwood Park, Edmonton and Beaumont!