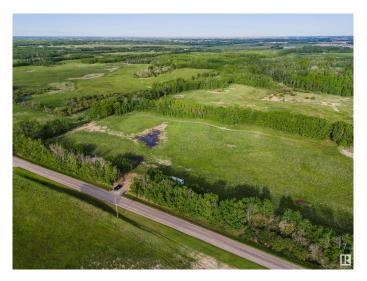

### \$1,100,000

0 Bedroom, 0.00 Bathroom, Rural on 53.13 Acres

None, Rural Strathcona County, AB

Development opportunity with this expansive 53-acre parcel, strategically located just minutes from the city. Perfectly suited for building, subdividing, and a wide array of development projects, this property offers unparalleled potential for investors, developers, and visionaries looking to create a thriving community or capitalize on the current market! If creating the subdivision of your dreams is for you walkout lots, small or large acreage parcels, let your imagination create a stunning community with close proximity to Sherwood Park, Edmonton and Beaumont!