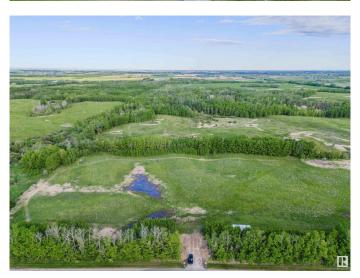

### \$1,100,000

0 Bedroom, 0.00 Bathroom, Rural on 53.13 Acres

None, Rural Strathcona County, AB

Development opportunity with this expansive 53-acre parcel, strategically located just minutes from the city. Perfectly suited for building, subdividing, and a wide array of development projects, this property offers unparalleled potential for investors, developers, and visionaries looking to create a thriving community or capitalize on the current market! If creating the subdivision of your dreams is for you walkout lots, small or large acreage parcels, let your imagination create a stunning community with close proximity to Sherwood Park, Edmonton and Beaumont!