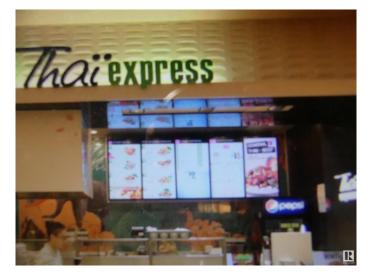

#### \$398,800

0 Bedroom, 0.00 Bathroom, Business on 0.00 Acres

Summerlea, Edmonton, AB

Excellent franchise fast food in very busy shopping center in West Edmonton Mall. 10 year lease with 5 year option. About 5 years left on existing lease. Asking \$398,800.