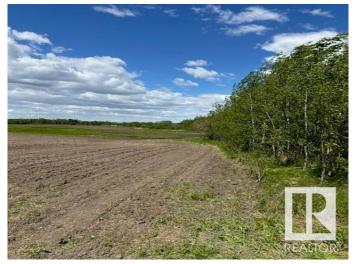

## \$513,162

0 Bedroom, 0.00 Bathroom, Rural on 39.78 Acres

None, Rural Leduc County, AB

Wow! Location, location!! Amazing Property 39.78 acres (Lot 4 -> Property #3) located on RR225 between TWPR 504 (Hwy 625) and TWPR 510. ONLY MINUTES FROM THE JUNCTION of HWY 21 & Hwy 625 (TWPR 504) TRAFFIC LIGHTS. There are two other adjoining properties that are also for SALE! 29.65 acres (Lot 2 -> Property #2) AND 39.78 ACRES (Lot 3 -> Property #1). Perfect opportunity to build your COUNTRY ESTATE DREAM HOME for your country living and or a great investment property at a very good location. About 10 minutes to City of Beaumont, about 15 minutes to Edmonton International Airport, 20 minutes to Sherwood Park and about 20 minutes to South Edmonton Common shopping area. The lands are rented for farming. The asking price does not include GST.

#### **Exterior**

Exterior Features See Remarks

Lot Description 1,732,816.8sqft 160,878m2