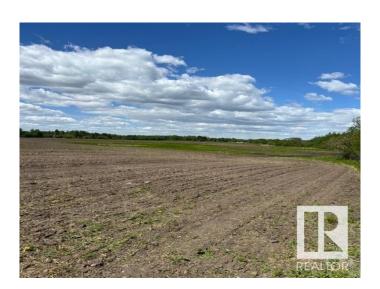

## \$513,162

0 Bedroom, 0.00 Bathroom, Rural on 39.78 Acres

None, Rural Leduc County, AB

Wow! Location, location!! Amazing Property 39.78 acres (Lot 4 -> Property #3) located on RR225 between TWPR 504 (Hwy 625) and TWPR 510. ONLY MINUTES FROM THE JUNCTION of HWY 21 & Hwy 625 (TWPR 504) TRAFFIC LIGHTS. There are two other adjoining properties that are also for SALE! 29.65 acres (Lot 2 -> Property #2) AND 39.78 ACRES (Lot 3 -> Property #1). Perfect opportunity to build your COUNTRY ESTATE DREAM HOME for your country living and or a great investment property at a very good location. About 10 minutes to City of Beaumont, about 15 minutes to Edmonton International Airport, 20 minutes to Sherwood Park and about 20 minutes to South Edmonton Common shopping area. The lands are rented for farming. The asking price does not include GST.

#### **Exterior**

Exterior Features See Remarks

Lot Description 1,732,816.8sqft 160,878m2