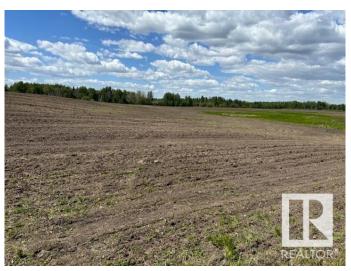

## \$513,162

0 Bedroom, 0.00 Bathroom, Rural on 39.78 Acres

None, Rural Leduc County, AB

Wow! Location, location!! Amazing Property 39.78 acres (Lot 4 -> Property #3) located on RR225 between TWPR 504 (Hwy 625) and TWPR 510. ONLY MINUTES FROM THE JUNCTION of HWY 21 & Hwy 625 (TWPR 504) TRAFFIC LIGHTS. There are two other adjoining properties that are also for SALE! 29.65 acres (Lot 2 -> Property #2) AND 39.78 ACRES (Lot 3 -> Property #1). Perfect opportunity to build your COUNTRY ESTATE DREAM HOME for your country living and or a great investment property at a very good location. About 10 minutes to City of Beaumont, about 15 minutes to Edmonton International Airport, 20 minutes to Sherwood Park and about 20 minutes to South Edmonton Common shopping area. The lands are rented for farming. The asking price does not include GST.

#### **Exterior**

Exterior Features See Remarks

Lot Description 1,732,816.8sqft 160,878m2