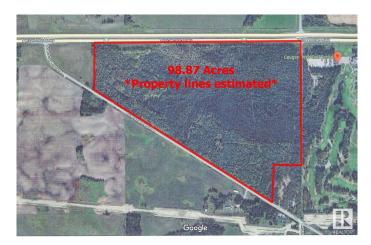

#### \$799,000

0 Bedroom, 0.00 Bathroom, Rural on 98.87 Acres

None, Rural Parkland County, AB

(2) Separately titled lots being sold as a package with (2) accesses off Parkland Drive. Beautifully treed and located directly west of Cougar Creek Golf Course with Highway frontage and Parkland Drive paved access. AGG Zoning allows for many permitted uses and discretionary uses (including Tourist Campground). There may also be possibility of developing a titled RV park. This parcel consists of 94.74 Acres Agriculture land and adjoining 4.15 Acres Country Residential Land. The Agricultural land only is also listed on the MLS system (MLS E4391931) and can also be purchased separately. \*Address is approximate-Listing is for 3014 Parkland Drive & 3006 Parkland Drive\*

## **Community Information**

Address

3010 Parkland Drive

| Area        | Rural Parkland County |
|-------------|-----------------------|
| Subdivision | None                  |
| City        | Rural Parkland County |
| County      | ALBERTA               |
| Province    | AB                    |
| Postal Code | T7Y 2S5               |