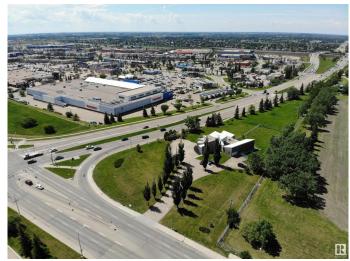

### \$6,200,000

0 Bedroom, 0.00 Bathroom, Land Commercial on 0.00 Acres

Parsons Industrial, Edmonton, AB

UNIQUE OPPORTUNITY! High profile redevelopment site consisting of 2.97 acres, located directly on the intersection of 23rd Avenue and Parsons Road. Massive exposure with over 1,000 feet of direct frontage to 23rd Avenue. Flexible DC2 zoning that allows for a wide range of commercial and light industrial development opportunities. Existing building on site (approx. 7,000 sq.ft.±);