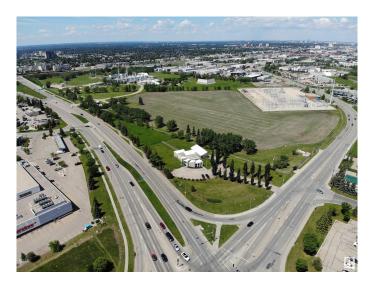

### \$6,200,000

0 Bedroom, 0.00 Bathroom, Land Commercial on 0.00 Acres

Parsons Industrial, Edmonton, AB

UNIQUE OPPORTUNITY! High profile redevelopment site consisting of 2.97 acres, located directly on the intersection of 23rd Avenue and Parsons Road. Massive exposure with over 1,000 feet of direct frontage to 23rd Avenue. Flexible DC2 zoning that allows for a wide range of commercial and light industrial development opportunities. Existing building on site (approx. 7,000 sq.ft.±);