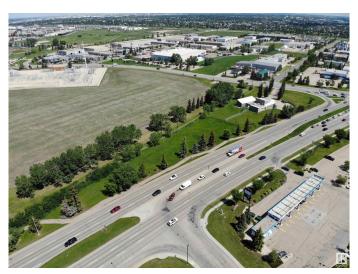

### \$6,200,000

0 Bedroom, 0.00 Bathroom, Land Commercial on 0.00 Acres

Parsons Industrial, Edmonton, AB

UNIQUE OPPORTUNITY! High profile redevelopment site consisting of 2.97 acres, located directly on the intersection of 23rd Avenue and Parsons Road. Massive exposure with over 1,000 feet of direct frontage to 23rd Avenue. Flexible DC2 zoning that allows for a wide range of commercial and light industrial development opportunities. Existing building on site (approx. 7,000 sq.ft.±);