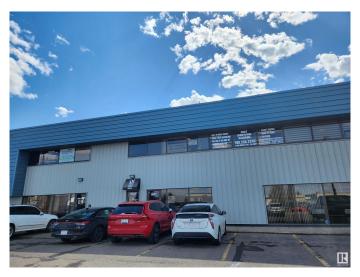

# \$575,000 - 9607 41 Avenue, Edmonton

MLS® #E4392582

### \$575,000

0 Bedroom, 0.00 Bathroom, Industrial on 0.00 Acres

Strathcona Industrial Park, Edmonton, AB

BE zoned, 2200 sq ft industrial bay available now! Ground floor office space - primary office is 700 sq ft. Warehouse dimensions approximately 50ft x30 ft. Lots of parking available. Two bathrooms and kitchenette. Great access to south side arterial roads - 91 St., Whitemud Dr., and 99 St.