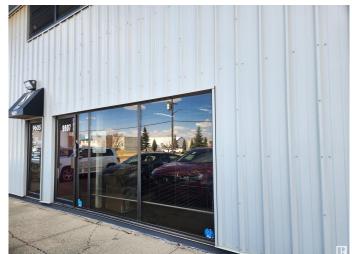

# \$575,000 - 9607 41 Avenue, Edmonton

MLS® #E4392582

### \$575,000

0 Bedroom, 0.00 Bathroom, Industrial on 0.00 Acres

Strathcona Industrial Park, Edmonton, AB

BE zoned, 2200 sq ft industrial bay available now! Ground floor office space - primary office is 700 sq ft. Warehouse dimensions approximately 50ft x30 ft. Lots of parking available. Two bathrooms and kitchenette. Great access to south side arterial roads - 91 St., Whitemud Dr., and 99 St.