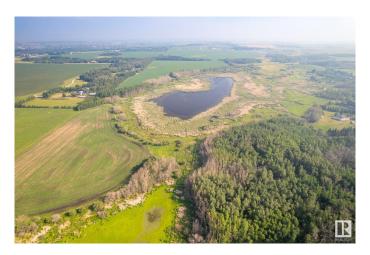

## \$1,500,000

0 Bedroom, 0.00 Bathroom, Rural on 75.48 Acres

None, Rural Sturgeon County, AB

Just 1 MILE from the Edmonton City Limits and 4 minutes from St. Albert. This Prime development land has diverse topography, a natural water feature, and excellent access and connectivity to major routes. Whether you are thinking of a retreat, country residential development, holding property, or farmland, this is the land you've been waiting for. Secure this valuable asset for future growth and capitalize on this prime investment opportunity!

### **Exterior**

Exterior Features Flat Site, Private Setting