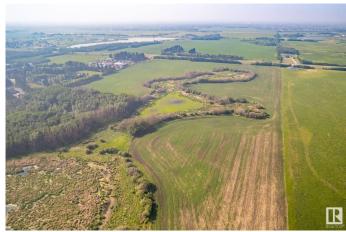

## \$1,500,000

0 Bedroom, 0.00 Bathroom, Rural on 75.48 Acres

None, Rural Sturgeon County, AB

Just 1 MILE from the Edmonton City Limits and 4 minutes from St. Albert. This Prime development land has diverse topography, a natural water feature, and excellent access and connectivity to major routes. Whether you are thinking of a retreat, country residential development, holding property, or farmland, this is the land you've been waiting for. Secure this valuable asset for future growth and capitalize on this prime investment opportunity!

### **Exterior**

Exterior Features Flat Site, Private Setting