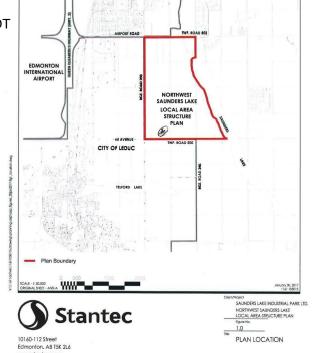

## \$3,890,000

0 Bedroom, 0.00 Bathroom, Rural on 59.80 Acres

None, Rural Leduc County, AB

APP 59.8 ACRES(MORE OR LESS).LOCATED ON 65 AVE BETWEEN RR 245 AND 250.PARCEL IS LOCATED IN LEDUC COUNTY AND HAS A GREAT POTENTIAL IN SAUNDERS LAKE AREA STRUCTURE PLAN.FUTURE PROPOSED ZONING IS MEDIUM INDUSTRIAL.

# **Community Information**

Address

65 Ave Rr 245&250

Area

**Rural Leduc County** 

Subdivision

None

City