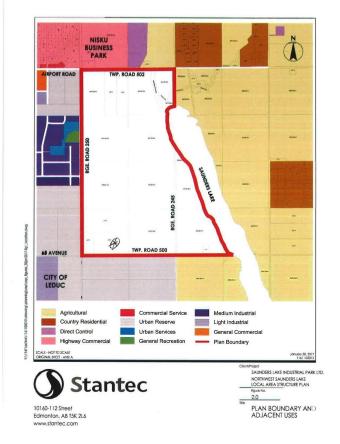

## \$3,890,000

0 Bedroom, 0.00 Bathroom, Rural on 59.80 Acres

None, Rural Leduc County, AB

APP 59.8 ACRES(MORE OR LESS).LOCATED ON 65 AVE BETWEEN RR 245 AND 250.PARCEL IS LOCATED IN LEDUC COUNTY AND HAS A GREAT POTENTIAL IN SAUNDERS LAKE AREA STRUCTURE PLAN.FUTURE PROPOSED ZONING IS MEDIUM INDUSTRIAL.