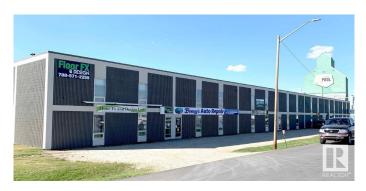

#### **\$0**

0 Bedroom, 0.00 Bathroom, Industrial on 0.00 Acres

Shep Industrial Park (Spruce Grove), Spruce Grove, AB

Discover a prime industrial opportunity in Spruce Grove with these versatile office/warehouse bays totaling approximately 2,400 sq.ft. for lease. Featuring 12' x 14' grade level overhead doors, 18' ceilings, and bonus storage mezzanine space, this property is ideal for a range of industrial uses under General Industrial Zoning. Conveniently located just off Parkland Highway and within 10 minutes of Anthony Henday Freeway, it offers exceptional accessibility and connectivity. Whether for manufacturing, distribution, or storage needs, seize the chance to elevate your business operations in this strategically positioned space.