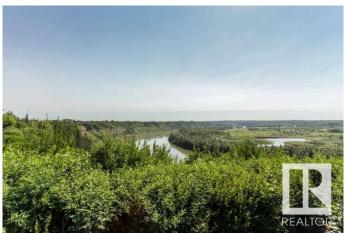

## \$1,500,000

0 Bedroom, 0.00 Bathroom, Single Family on 0.00 Acres

Donsdale, Edmonton, AB

DREAM STREET! Build your legacy. Imagine the possibilities for a unique estate home on 73 foot frontage on Donsdale Drive.17,625 sq ft one of four premier lots on the river's edge on Donsdale Drive. No time limit to build, choose your own builder. Some architectural controls apply. The lot is now fully serviced and ready to build. Visualize manicured grounds evocative gardens a sprawling estate that boasts privacy and serenity with spectacular views within the city limits. Mature trees tower over the property offering a park-like setting. Make it your ultimate achievement award...a family legacy. Endless possibilities for a great family estate Prestigious Donsdale Drive on the river is home to some of Edmonton's finest estate homes. Easy access to all amenities. LOT IS FULLY SERVICE AND READY TO BUILD SPECTACULAR!

### **Exterior**

Exterior Features Backs Onto Park/Trees, No Back Lane, Public Transportation, River

Valley View, River View, Schools, Shopping Nearby, Treed Lot