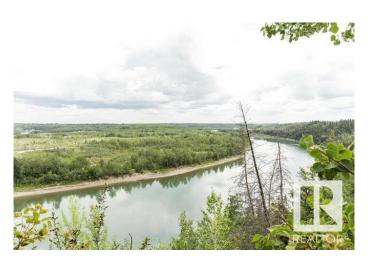

## \$1,500,000

0 Bedroom, 0.00 Bathroom, Single Family on 0.00 Acres

Donsdale, Edmonton, AB

DREAM STREET! Build your legacy. Imagine the possibilities for a unique estate home on 73 foot frontage on Donsdale Drive.17,625 sq ft one of four premier lots on the river's edge on Donsdale Drive. No time limit to build, choose your own builder. Some architectural controls apply. The lot is now fully serviced and ready to build. Visualize manicured grounds evocative gardens a sprawling estate that boasts privacy and serenity with spectacular views within the city limits. Mature trees tower over the property offering a park-like setting. Make it your ultimate achievement award...a family legacy. Endless possibilities for a great family estate Prestigious Donsdale Drive on the river is home to some of Edmonton's finest estate homes. Easy access to all amenities. LOT IS FULLY SERVICE AND READY TO BUILD SPECTACULAR!

### **Exterior**

Exterior Features Backs Onto Park/Trees, No Back Lane, Public Transportation, River

Valley View, River View, Schools, Shopping Nearby, Treed Lot