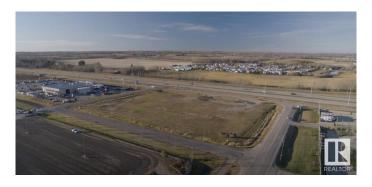

## \$2,569,000

0 Bedroom, 0.00 Bathroom, Land Commercial on 0.00 Acres

Old Town\_STPL, Stony Plain, AB

3.67 Acres of Commercial land right off Highway 16A in Stony Plain! This parcel of land has been approved for subdividing into two 1.83 Acre lots, it has great exposure to over 21,000 vehicles per day, and it has great neighbors next to Stony Plain Chrysler, Heritage Pavilion, Exhibition Grounds, as well as Camp'n Class RV Park! This is a perfect spot for a variety of businesses. These options include a Car Wash, Gas Station, Retail Strip Centre, Recreational Facility, Entertainment Complex, as well as Restaurants or Hotels! This land has excellent access to both vehicle and foot traffic, being next to the Park Trail System. Stony Plain is a desirable area with a young and educated work force! It has a high quality of life, public and private education systems, and easy access to air, rail and ground transportation options. This is an excellent spot to invest at great value, and it is a chance to make your mark on the Town of Stony Plain!