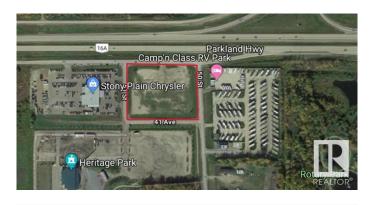

## \$2,569,000

0 Bedroom, 0.00 Bathroom, Land Commercial on 0.00 Acres

Old Town\_STPL, Stony Plain, AB

3.67 Acres of Commercial land right off Highway 16A in Stony Plain! This parcel of land has been approved for subdividing into two 1.83 Acre lots, it has great exposure to over 21,000 vehicles per day, and it has great neighbors next to Stony Plain Chrysler, Heritage Pavilion, Exhibition Grounds, as well as Camp'n Class RV Park! This is a perfect spot for a variety of businesses. These options include a Car Wash, Gas Station, Retail Strip Centre, Recreational Facility, Entertainment Complex, as well as Restaurants or Hotels! This land has excellent access to both vehicle and foot traffic, being next to the Park Trail System. Stony Plain is a desirable area with a young and educated work force! It has a high quality of life, public and private education systems, and easy access to air, rail and ground transportation options. This is an excellent spot to invest at great value, and it is a chance to make your mark on the Town of Stony Plain!

# **Community Information**

Address 4002 50 Street

Area Stony Plain

Subdivision Old Town\_STPL

City Stony Plain

County ALBERTA

Province AB

Postal Code T7Z 1L5