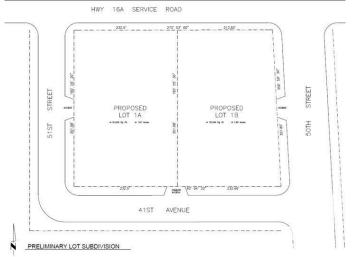

## \$2,569,000

0 Bedroom, 0.00 Bathroom, Land Commercial on 0.00 Acres

Old Town\_STPL, Stony Plain, AB

3.67 Acres of Commercial land right off Highway 16A in Stony Plain! This parcel of land has been approved for subdividing into two 1.83 Acre lots, it has great exposure to over 21,000 vehicles per day, and it has great neighbors next to Stony Plain Chrysler, Heritage Pavilion, Exhibition Grounds, as well as Camp'n Class RV Park! This is a perfect spot for a variety of businesses. These options include a Car Wash, Gas Station, Retail Strip Centre, Recreational Facility, Entertainment Complex, as well as Restaurants or Hotels! This land has excellent access to both vehicle and foot traffic, being next to the Park Trail System. Stony Plain is a desirable area with a young and educated work force! It has a high quality of life, public and private education systems, and easy access to air, rail and ground transportation options. This is an excellent spot to invest at great value, and it is a chance to make your mark on the Town of Stony Plain!