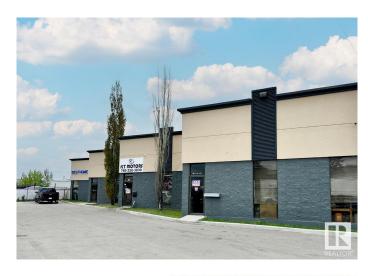

## \$529,583

0 Bedroom, 0.00 Bathroom, Industrial on 0.00 Acres

Coronet Industrial, Edmonton, AB

Discover the perfect blend of convenience and functionality in these rare small bay Office/Industrial Condo Units nestled in the heart of South East Edmonton. Available for the first time, these units offer a range of sizes to suit your business needs: - West Building units ranging from 2,271 to 2,336 sq.ft.± -East Building units ranging from 2,465 to 2,605 sq.ft.± Each unit features a grade loading door, ensuring seamless operations for your business. The upgraded exterior facade enhances curb appeal and leaves a lasting impression on clients and visitors alike. Located with easy access to major arterials such as Whitemud, Calgary Trail/Gateway Blvd, 91 Street, and 51 Avenue, these units provide unparalleled connectivity to Edmonton's key transportation routes.