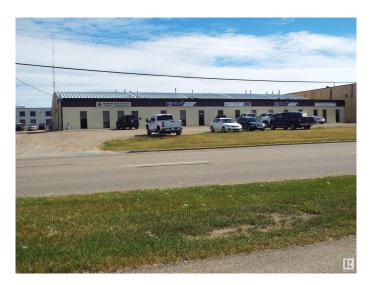

### \$2,250,000

0 Bedroom, 0.00 Bathroom, Industrial on 0.00 Acres

East Industrial\_LEDU, Leduc, AB

Fully leased 18 315 sq ft single storey multi tenant industrial building on 1.49 acres. Approximately 13 000 sq ft of warehouse space, & 5000 sq ft office/retail space. Total of five individual bays, all separately metered. All 5 bays currently rented out to five individual tenants. Adequate parking, loads of storage area & fenced yard. Five 12 x 14 ft overhead doors in the rear. Excellent revenue property and/or user.