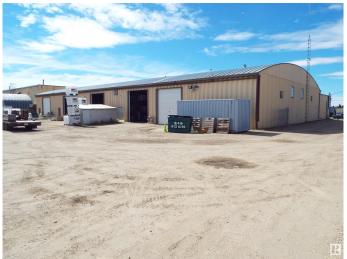

### \$2,250,000

0 Bedroom, 0.00 Bathroom, Industrial on 0.00 Acres

East Industrial\_LEDU, Leduc, AB

Fully leased 18 315 sq ft single storey multi tenant industrial building on 1.49 acres. Approximately 13 000 sq ft of warehouse space, & 5000 sq ft office/retail space. Total of five individual bays, all separately metered. All 5 bays currently rented out to five individual tenants. Adequate parking, loads of storage area & fenced yard. Five 12 x 14 ft overhead doors in the rear. Excellent revenue property and/or user.