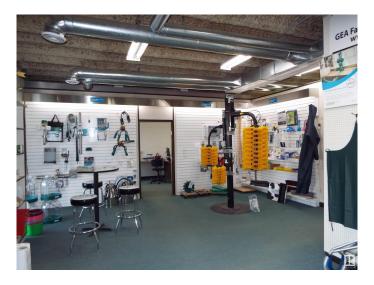

### \$2,250,000

0 Bedroom, 0.00 Bathroom, Industrial on 0.00 Acres

East Industrial\_LEDU, Leduc, AB

Fully leased 18 315 sq ft single storey multi tenant industrial building on 1.49 acres. Approximately 13 000 sq ft of warehouse space, & 5000 sq ft office/retail space. Total of five individual bays, all separately metered. All 5 bays currently rented out to five individual tenants. Adequate parking, loads of storage area & fenced yard. Five 12 x 14 ft overhead doors in the rear. Excellent revenue property and/or user.