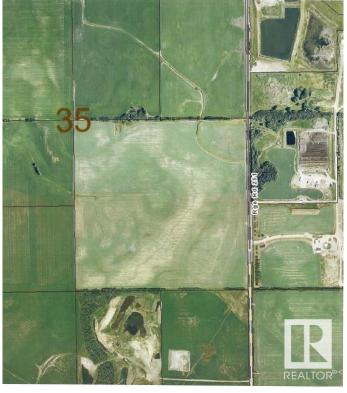

#### \$381,900

0 Bedroom, 0.00 Bathroom, Rural on 8.78 Acres

None, Rural Sturgeon County, AB

Sellers have approached county about subdiving 9.96 acres perfect for business use only. Currently used as agricultural so whole guarter is 402.00 tax and once subdivided county will re acess once sold and probably 200-300 dollars for taxes. there is a road access to a well site income 680.00 per year approximately

## **Community Information**

Address Twp 55 R 25

Rural Sturgeon County Area

Subdivision None

City **Rural Sturgeon County** 

County **ALBERTA** 

**Province** AB

Postal Code T8R 1S1