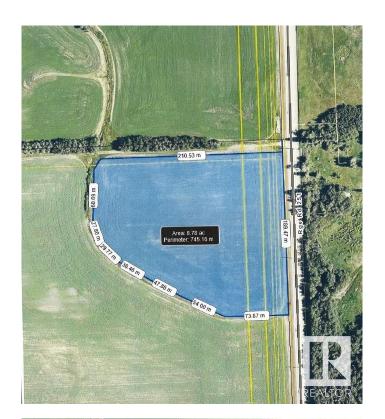

#### \$381,900

0 Bedroom, 0.00 Bathroom, Rural on 8.78 Acres

None, Rural Sturgeon County, AB

Sellers have approached county about subdiving 9.96 acres perfect for business use only. Currently used as agricultural so whole guarter is 402.00 tax and once subdivided county will re acess once sold and probably 200-300 dollars for taxes. there is a road access to a well site income 680.00 per year approximately

## **Essential Information**

MLS®# E4396324 Price \$381,900

Bathrooms 0.00 Acres 8.78 Rural

Type

Vacant Lot/Land Sub-Type

Active **Status** 