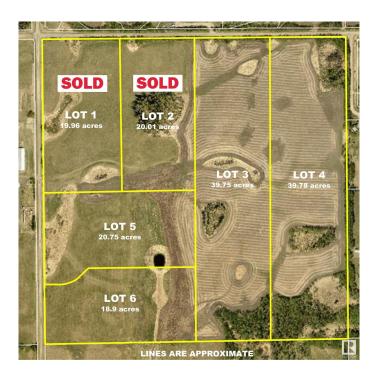

#### \$479,900

0 Bedroom, 0.00 Bathroom, Rural on 39.75 Acres

None, Rural Strathcona County, AB

Located 10 minutes from town and minutes to Ardrossan schools, this 39.75 acre parcel offers a wonderful build site and a great place to build your new country home. Post and rail fencing is installed along frontage of lots.

## **Essential Information**

MLS® # E4396565

Price \$479,900 Bathrooms 0.00

Acres 39.75

Type Rural

Sub-Type Vacant Lot/Land

Status Active

## **Community Information**

Address Rr 212 & Twp Rd 534

Area Rural Strathcona County

Subdivision None

City Rural Strathcona County

County ALBERTA

Province AB

Postal Code T8E 2C8