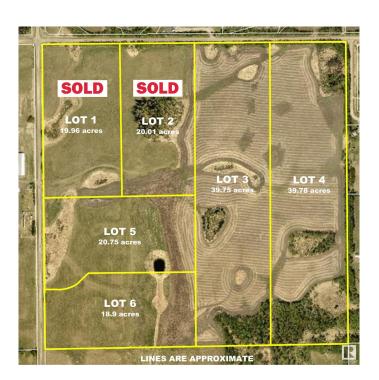

## \$479,900

0 Bedroom, 0.00 Bathroom, Rural on 39.78 Acres

None, Rural Strathcona County, AB

Located 10 minutes from town and minutes to Ardrossan schools, this 39.78 acre parcel offers a wonderful build site and a great place to build your new country home. Post and rail fencing is installed along frontage of lots.

## **Essential Information**

MLS® # E4396566

Price \$479,900

Bathrooms 0.00
Acres 39.78
Type Rural

Sub-Type Vacant Lot/Land

Status Active