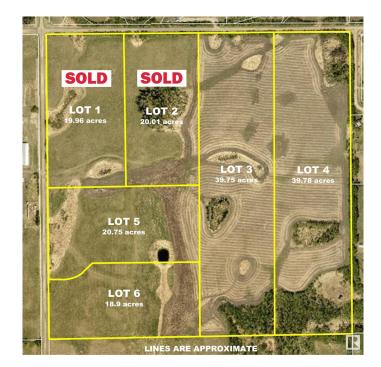

#### \$379,900

0 Bedroom, 0.00 Bathroom, Rural on 20.75 Acres

None, Rural Strathcona County, AB

Located 10 minutes from town and minutes to Ardrossan schools, this 20.75 acre parcel offers a wonderful build site and a great place to build your new country home. Post and rail fencing is installed along frontage of lots.

#### **Essential Information**

| MLS® #    | E4396567        |
|-----------|-----------------|
| Price     | \$379,900       |
| Bathrooms | 0.00            |
| Acres     | 20.75           |
| Туре      | Rural           |
| Sub-Type  | Vacant Lot/Land |
| Status    | Active          |