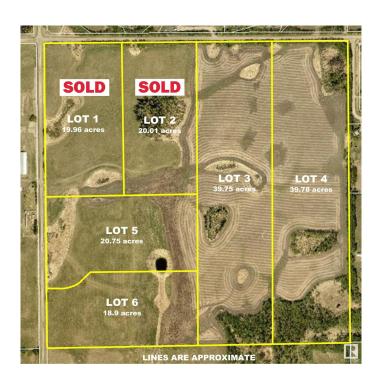

### \$379,900

0 Bedroom, 0.00 Bathroom, Rural on 18.90 Acres

None, Rural Strathcona County, AB

Located 10 minutes from town and minutes to Ardrossan schools, this 18.9 acre parcel offers a wonderful build site and a great place to build your new country home. Post and rail fencing is installed along frontage of lots.

# **Community Information**

Address Rr 212 & Twp Rd 534

Area Rural Strathcona County

Subdivision None

City Rural Strathcona County

County ALBERTA

Province AB

Postal Code T8E 2C8