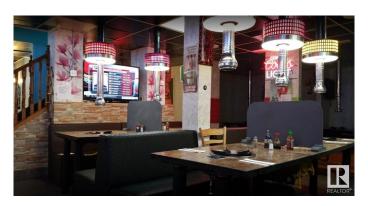

### \$0

0 Bedroom, 0.00 Bathroom, Retail on 0.00 Acres

King Edward Park, Edmonton, AB

Restaurant for lease. Gross lease \$6000/month. 2500 sq ft more or less. The business is currently listed and must be purchased to lease the premises. Attractive lease, a great opportunity!