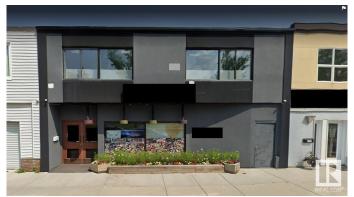

### \$0

0 Bedroom, 0.00 Bathroom, Retail on 0.00 Acres

King Edward Park, Edmonton, AB

Restaurant for lease. Gross lease \$6000/month. 2500 sq ft more or less. The business is currently listed and must be purchased to lease the premises. Attractive lease, a great opportunity!