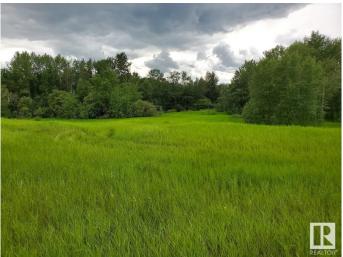

#### \$411,500

0 Bedroom, 0.00 Bathroom, Rural on 2.05 Acres

Winterridge Estates, Rural Parkland County, AB

Here is one of the few undeveloped parcels in Winterridge Estates. This 2+acre parcel has a great hilltop building site for a panoramic view of the countryside towards west Edmonton. Winterridge Estates is about 80% developed with fine well maintained homes. Residents here enjoy the privacy of there estate homes and just a short drive to west Edmonton or the International Airport. The Petroleum Club Golf Couse is just next door and Blackhawk Golf Club is a mile down the road.

## Exterior

Exterior Features Corner Lot, Golf Nearby, Hillside, Rolling Land, Sloping Lot, View City, Street Lighting