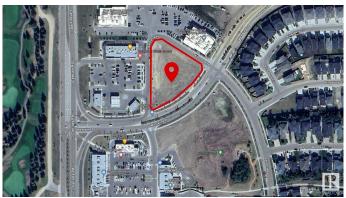

### \$1,710,000

0 Bedroom, 0.00 Bathroom, Land Commercial on 0.00 Acres

None, Spruce Grove, AB

1.8 (+/-) acre development opportunity at Westwind Centre! Located just a 10 minute drive from West Edmonton at the intersection of Highway 16 and Century Road. excellent exposure with approximately 55,000 vehicles passing per day. Westwind Centre is a major commercial destination and serves as the hub for a variety of uses including retail, person and professional services and restaurants. Nearby amenities include Tim Hortons, No Frills, McDonalds, Westwind Health Centre, pharmacy, daycare and barber. Zoned C2