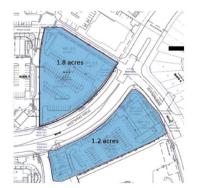

### \$1,710,000

0 Bedroom, 0.00 Bathroom, Land Commercial on 0.00 Acres

None, Spruce Grove, AB

1.8 (+/-) acre development opportunity at Westwind Centre! Located just a 10 minute drive from West Edmonton at the intersection of Highway 16 and Century Road. excellent exposure with approximately 55,000 vehicles passing per day. Westwind Centre is a major commercial destination and serves as the hub for a variety of uses including retail, person and professional services and restaurants. Nearby amenities include Tim Hortons, No Frills, McDonalds, Westwind Health Centre, pharmacy, daycare and barber. Zoned C2