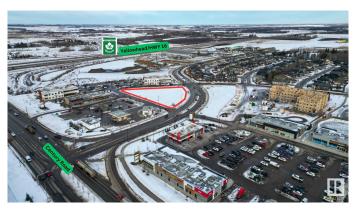

### \$1,710,000

0 Bedroom, 0.00 Bathroom, Land Commercial on 0.00 Acres

None, Spruce Grove, AB

1.8 (+/-) acre development opportunity at Westwind Centre! Located just a 10 minute drive from West Edmonton at the intersection of Highway 16 and Century Road. excellent exposure with approximately 55,000 vehicles passing per day. Westwind Centre is a major commercial destination and serves as the hub for a variety of uses including retail, person and professional services and restaurants. Nearby amenities include Tim Hortons, No Frills, McDonalds, Westwind Health Centre, pharmacy, daycare and barber. Zoned C2