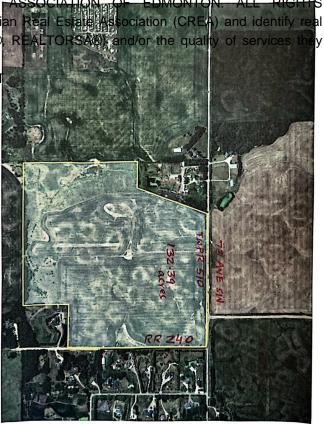

#### \$3,958,461

0 Bedroom, 0.00 Bathroom, Rural on 132.39 Acres

None, Rural Leduc County, AB

132.39 acres, more or less, located on TWPR 510 Between RR 241 & 240 in Leduc County. It is extremely well located excellent piece of land just steps east of city of Beaumont, on SW Corner of TWPR 510 and RR 240. It is a great holding property for future developments situated only two minutes east of Beaumont's Colonial golf course and only five minutes to Eagle Rock Golf course on RR 234 & TWPR 510. Easy Access to city of Beaumont, City of Edmonton south side, South Edmonton shopping establishments, 15 minutes to Edmonton International Airport and Nisku and city of Leduc Industrial Business parks. It is Certainly a great investment for future developments.