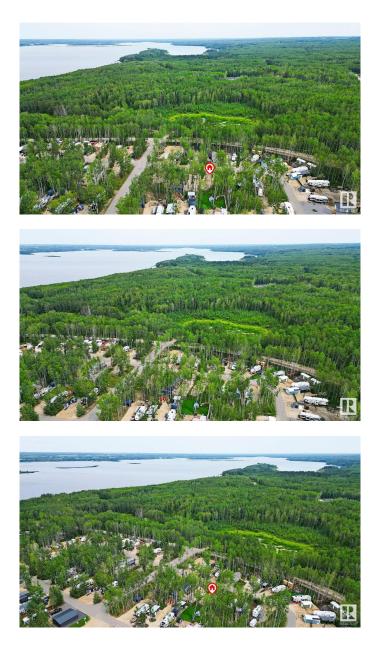

#### \$125,000

0 Bedroom, 0.00 Bathroom, Rural on 0.12 Acres

Sunset Shores, Rural Parkland County, AB

YOUR PEACE OF PARADISE AWAITS! This gated, lakefront community a just a short drive West from Edmonton and offers amenities you won't find elsewhere! Lounge by your OUTDOOR, HEATED POOL or take an ATV ride or walk the multitude of trails. Enjoy the pickleball courts, tennis courts or basketball courts. There's a lakefront CLUBHOUSE and a PIER where you can install your BOAT LIFT! For a winter activity, you can ice fish on the lake. The terrific CLUBHOUSE features a gym, ping pong tables, canoe & kayak rentals, a candy store, bathrooms and a large communal kitchen with a dining area with a balcony plus free laundry and shower area/bathroom building. This property is a must see with all utility and sewer hook ups on the site.!