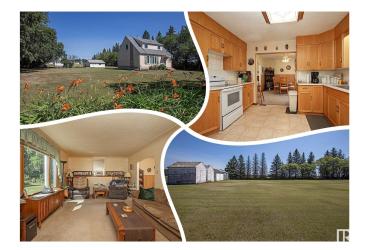

#### \$1,400,000

4 Bedroom, 1.50 Bathroom, 1,399 sqft Rural on 136.40 Acres

None, Rural Sturgeon County, AB

An exceptional Multi-Generational FARM property 10 mins North of Edmonton. First guarter bordering the Hamlet of Carbondale, a combination of TOP TIER farmland, a TREED RAVINE & Little Egg CREEK running through it! Farmstead is approx 3.5 acres of PRISTINE property w/ mature treed wind breaks on both sides. A rock solid 2 Storey home featuring 3 bedrooms, 1.5 baths, partially finished basement w/ a den, cold storage & utility room. UPGRADED kitchen, NEWER shingles, VINYL WINDOWS on main/upper floor plus **INSULATION UPGRADES** make for a cozy home. An outstanding TRIPLE GARAGE is insulated and heated. Additional buildings include a single garage, SHED, amazing condition hip roof BARN with steel roof and hayloft (never had animals in it), GRAINERIES plus a lean too shed for MACHINERY STORAGE. Approx 103 acres are FARMABLE! Farm your own grain or RENT OUT the farm land for additional income! Owner has not subdivided and could make for a great future investment! Close to the city, this property has it all!