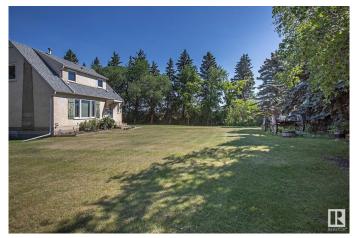

#### \$1,400,000

4 Bedroom, 1.50 Bathroom, 1,399 sqft Rural on 136.40 Acres

None, Rural Sturgeon County, AB

An exceptional Multi-Generational FARM property 10 mins North of Edmonton. First guarter bordering the Hamlet of Carbondale, a combination of TOP TIER farmland, a TREED RAVINE & Little Egg CREEK running through it! Farmstead is approx 3.5 acres of PRISTINE property w/ mature treed wind breaks on both sides. A rock solid 2 Storey home featuring 3 bedrooms, 1.5 baths, partially finished basement w/ a den, cold storage & utility room. UPGRADED kitchen, NEWER shingles, VINYL WINDOWS on main/upper floor plus **INSULATION UPGRADES** make for a cozy home. An outstanding TRIPLE GARAGE is insulated and heated. Additional buildings include a single garage, SHED, amazing condition hip roof BARN with steel roof and hayloft (never had animals in it), GRAINERIES plus a lean too shed for MACHINERY STORAGE. Approx 103 acres are FARMABLE! Farm your own grain or RENT OUT the farm land for additional income! Owner has not subdivided and could make for a great future investment! Close to the city, this property has it all!