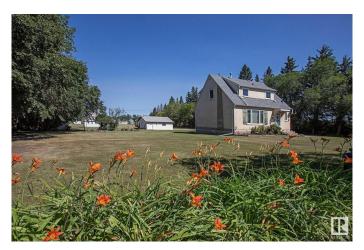

#### \$1,400,000

4 Bedroom, 1.50 Bathroom, 1,399 sqft Rural on 136.40 Acres

None, Rural Sturgeon County, AB

An exceptional Multi-Generational FARM property 10 mins North of Edmonton. First guarter bordering the Hamlet of Carbondale, a combination of TOP TIER farmland, a TREED RAVINE & Little Egg CREEK running through it! Farmstead is approx 3.5 acres of PRISTINE property w/ mature treed wind breaks on both sides. A rock solid 2 Storey home featuring 3 bedrooms, 1.5 baths, partially finished basement w/ a den, cold storage & utility room. UPGRADED kitchen, NEWER shingles, VINYL WINDOWS on main/upper floor plus **INSULATION UPGRADES** make for a cozy home. An outstanding TRIPLE GARAGE is insulated and heated. Additional buildings include a single garage, SHED, amazing condition hip roof BARN with steel roof and hayloft (never had animals in it), GRAINERIES plus a lean too shed for MACHINERY STORAGE. Approx 103 acres are FARMABLE! Farm your own grain or RENT OUT the farm land for additional income! Owner has not subdivided and could make for a great future investment! Close to the city, this property has it all!