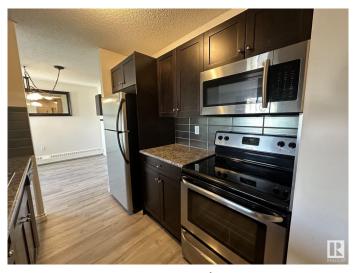

#### \$229,000

2 Bedroom, 2.00 Bathroom, 936 sqft Condo / Townhouse on 0.00 Acres

Queen Mary Park, Edmonton, AB

RENOVATED AND MOVE IN READY AMAZING SPACE OVER LOOKING THE INNER COURTYARD AND IN THE HEART OF THE BREWERY DISTRICT!!! FABULOUS TOP FLOOR CORNER UNIT in "THE POINTE II"! This is an impressive quality renovated & spacious 2 bedroom 2 bathroom top floor QUIET corner unit that has large sized living areas. The space features plank flooring, lots of closet and storage space, bedrooms that will fit queen and king beds, in suite laundry, beautiful kitchen with stainless appliances and a serving window with an eating bar, spacious living room with a large deck and a large dinning area. The 2 bedrooms are at opposite ends of the suite so great for privacy. An impressive and a must see apartment!