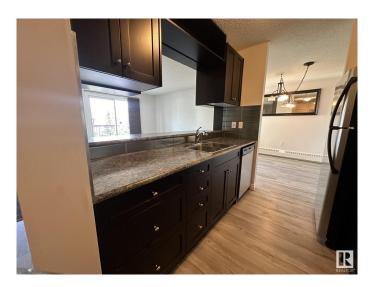

#### \$229,000

2 Bedroom, 2.00 Bathroom, 936 sqft Condo / Townhouse on 0.00 Acres

Queen Mary Park, Edmonton, AB

RENOVATED AND MOVE IN READY AMAZING SPACE OVER LOOKING THE INNER COURTYARD AND IN THE HEART OF THE BREWERY DISTRICT!!! FABULOUS TOP FLOOR CORNER UNIT in "THE POINTE II"! This is an impressive quality renovated & spacious 2 bedroom 2 bathroom top floor QUIET corner unit that has large sized living areas. The space features plank flooring, lots of closet and storage space, bedrooms that will fit queen and king beds, in suite laundry, beautiful kitchen with stainless appliances and a serving window with an eating bar, spacious living room with a large deck and a large dinning area. The 2 bedrooms are at opposite ends of the suite so great for privacy. An impressive and a must see apartment!