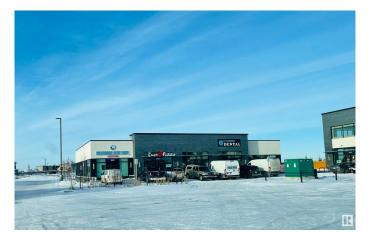

# \$875,050 - 6604 178 Avenue, Edmonton

MLS® #E4401849

### \$875,050

0 Bedroom, 0.00 Bathroom, Retail on 0.00 Acres

Crystallina Nera East, Edmonton, AB

**CRYSTALLINA LANDING! JOIN SHOPPERS** DRUG MART, STARBUCKS, SUBWAY, SHELL AND MORE! PHASE 2: LEASING BUILDINGS C & D. HIGH EXPOSURE, Brand New Prime Retail Condominium Units from 1,200 sq.ft Plus. PHASE 1 (POSSESSION READY) FOR SALE OR LEASE IN BUILDING B ONLY. Purchase Rates \$550.00PSF (Main Floor) Final Main floor Unit Remaining. UNIT 107/1591 SF. \$875,050 BLDG B Lease Rates start at \$29.00 PSF (Second Floor) and \$40.00 PSF (Main Floor) plus CAC approx. \$13.00 PSF. COME JOIN US ! Located in the Prestigious NEW Neighbourhood of Crystallina Nera, East & West. Fantastic Exposure with HIGH TRAFFIC VOLUME, Directly Fronting 66 Street just off the Anthony Henday. Multiple Bay Sizes. Perfect for Retail, Office, Medical, Day Care, Restaurant & Professional. GREAT SIGNAGE Opportunities, LOTS of Parking. **EXCELLENT GROWING COMMUNITY!** 