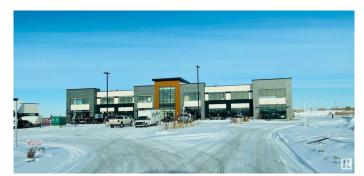

# \$875,050 - 6604 178 Avenue, Edmonton

MLS® #E4401849

### \$875,050

0 Bedroom, 0.00 Bathroom, Retail on 0.00 Acres

Crystallina Nera East, Edmonton, AB

**CRYSTALLINA LANDING! JOIN SHOPPERS** DRUG MART, STARBUCKS, SUBWAY, SHELL AND MORE! PHASE 2: LEASING BUILDINGS C & D. HIGH EXPOSURE, Brand New Prime Retail Condominium Units from 1,200 sq.ft Plus. PHASE 1 (POSSESSION READY) FOR SALE OR LEASE IN BUILDING B ONLY. Purchase Rates \$550.00PSF (Main Floor) Final Main floor Unit Remaining. UNIT 107/1591 SF. \$875,050 BLDG B Lease Rates start at \$29.00 PSF (Second Floor) and \$40.00 PSF (Main Floor) plus CAC approx. \$13.00 PSF. COME JOIN US ! Located in the Prestigious NEW Neighbourhood of Crystallina Nera, East & West. Fantastic Exposure with HIGH TRAFFIC VOLUME, Directly Fronting 66 Street just off the Anthony Henday. Multiple Bay Sizes. Perfect for Retail, Office, Medical, Day Care, Restaurant & Professional. GREAT SIGNAGE Opportunities, LOTS of Parking. **EXCELLENT GROWING COMMUNITY!** 