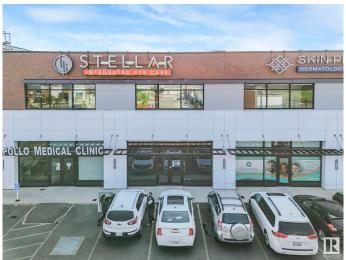

# \$731,322

0 Bedroom, 0.00 Bathroom, Retail on 0.00 Acres

Chappelle Area, Edmonton, AB

Unique opportunity to own or lease a commercial retail bay on a busy 41 Ave with plenty of front parking and on the main floor next door to a medical clinic and a dentist clinic. The possible usage are as follows: Physio/Chiro/Any medical clinic, Barber or Salon, Any other medical (ex: Psychology and type of speciality Lung function, Cardiology), Drycleaning, Any other type of retail business (Clothing, gifts etc), Vape Shop, Law Office, Accountant, Bank, Health and Fitness, Supplement store, Registry, Yoga. T6W is the fastest growing postal code and lots of residences built and continue to be built. Easy access to QE2. For lease \$35 per sqft and \$15 per sqft for the additional rent. The monthly condo fees amount for this unit is \$573.33 as well as the building has an HVAC levy that is paid monthly as well for \$133.35. The condo fees includes contributions to the reserve fund. landscaping, snow removal, building maintenance, the building insurance. There are Signage charges of \$260/month.

# **Community Information**

Address 6419 Cartmell Place Place

Area Edmonton

Subdivision Chappelle Area

City Edmonton
County ALBERTA

Province AB

Postal Code T6W 4V4