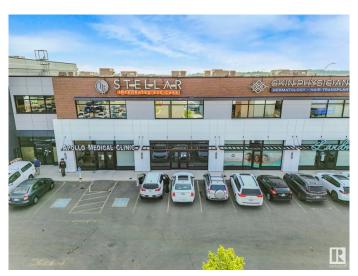

# \$731,322

0 Bedroom, 0.00 Bathroom, Retail on 0.00 Acres

Chappelle Area, Edmonton, AB

Unique opportunity to own or lease a commercial retail bay on a busy 41 Ave with plenty of front parking and on the main floor next door to a medical clinic and a dentist clinic. The possible usage are as follows: Physio/Chiro/Any medical clinic, Barber or Salon, Any other medical (ex: Psychology and type of speciality Lung function, Cardiology), Drycleaning, Any other type of retail business (Clothing, gifts etc), Vape Shop, Law Office, Accountant, Bank, Health and Fitness, Supplement store, Registry, Yoga. T6W is the fastest growing postal code and lots of residences built and continue to be built. Easy access to QE2. For lease \$35 per sqft and \$15 per sqft for the additional rent. The monthly condo fees amount for this unit is \$573.33 as well as the building has an HVAC levy that is paid monthly as well for \$133.35. The condo fees includes contributions to the reserve fund. landscaping, snow removal, building maintenance, the building insurance. There are Signage charges of \$260/month.

# **Community Information**

Address 6419 Cartmell Place Place

Area Edmonton

Subdivision Chappelle Area

City Edmonton
County ALBERTA

Province AB

Postal Code T6W 4V4