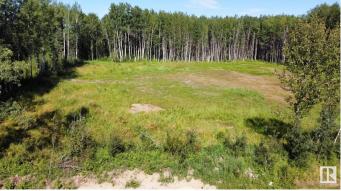

#### \$54,900

0 Bedroom, 0.00 Bathroom, Single Family on 0.00 Acres

Calling Lake, Calling Lake, AB

This impressive 0.85-acre (37m x 91m) serviced RC1 lot in Calling Lake, AB offers an ideal location for either a permanent residence or a recreational retreat. Situated just minutes from Ben Auger Memorial Park, a boat launch, beach area, shopping amenities, gas station, and Calling Lake School, this property combines convenience with a serene setting. The lot has been cleared of trees, providing a ready-to-build canvas for your new home or getaway. Please note that while gas and power services are available, they will need to be reconnected.

### Exterior

Exterior Features Backs Onto Park/Trees, Boating, Flat Site, No Back Lane, Not Fenced