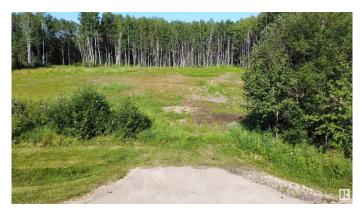

#### \$54,900

0 Bedroom, 0.00 Bathroom, Single Family on 0.00 Acres

Calling Lake, Calling Lake, AB

This impressive 0.85-acre (37m x 91m) serviced RC1 lot in Calling Lake, AB offers an ideal location for either a permanent residence or a recreational retreat. Situated just minutes from Ben Auger Memorial Park, a boat launch, beach area, shopping amenities, gas station, and Calling Lake School, this property combines convenience with a serene setting. The lot has been cleared of trees, providing a ready-to-build canvas for your new home or getaway. Please note that while gas and power services are available, they will need to be reconnected.

### Exterior

Exterior Features Backs Onto Park/Trees, Boating, Flat Site, No Back Lane, Not Fenced