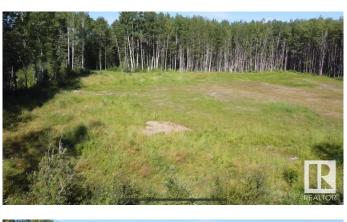

#### \$54,900

0 Bedroom, 0.00 Bathroom, Single Family on 0.00 Acres

Calling Lake, Calling Lake, AB

This impressive 0.85-acre (37m x 91m) serviced RC1 lot in Calling Lake, AB offers an ideal location for either a permanent residence or a recreational retreat. Situated just minutes from Ben Auger Memorial Park, a boat launch, beach area, shopping amenities, gas station, and Calling Lake School, this property combines convenience with a serene setting. The lot has been cleared of trees, providing a ready-to-build canvas for your new home or getaway. Please note that while gas and power services are available, they will need to be reconnected.

### Exterior

Exterior Features Backs Onto Park/Trees, Boating, Flat Site, No Back Lane, Not Fenced