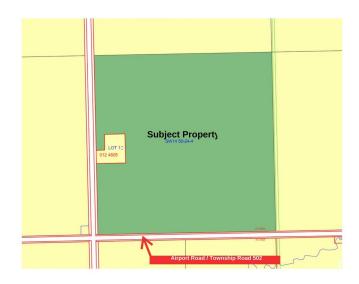

## \$3,213,000

0 Bedroom, 0.00 Bathroom, Rural on 153.00 Acres

Valleyview (Leduc), Rural Leduc County, AB

Explore 153 acres of prime land strategically situated just minutes from Edmonton, Edmonton International Airport, Beaumont, and Leduc. This property features a 1,000 sq. ft. residence equipped with a new hot water tank and furnace, currently earning \$1,700 per month from a reliable, long-term tenant who is interested in staying. The property also includes a profitable farming lease and approximately 5 acres of wooded area, ideal for hunting. Don't miss this exceptional investment opportunity!

## **Community Information**

Address 50214 Highway 814
Area Rural Leduc County
Subdivision Valleyview (Leduc)

City Rural Leduc County

County ALBERTA

Province AB

Postal Code T4X 0K3

Interior

Heating Forced Air-1