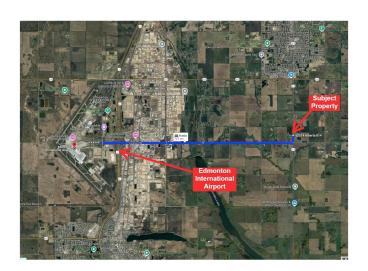

## \$3,213,000

0 Bedroom, 0.00 Bathroom, Rural on 153.00 Acres

Valleyview (Leduc), Rural Leduc County, AB

Explore 153 acres of prime land strategically situated just minutes from Edmonton, Edmonton International Airport, Beaumont, and Leduc. This property features a 1,000 sq. ft. residence equipped with a new hot water tank and furnace, currently earning \$1,700 per month from a reliable, long-term tenant who is interested in staying. The property also includes a profitable farming lease and approximately 5 acres of wooded area, ideal for hunting. Don't miss this exceptional investment opportunity!