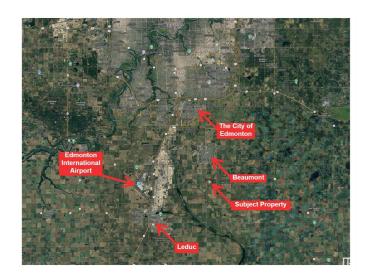

## \$3,213,000

0 Bedroom, 0.00 Bathroom, Rural on 153.00 Acres

Valleyview (Leduc), Rural Leduc County, AB

Explore 153 acres of prime land strategically situated just minutes from Edmonton, Edmonton International Airport, Beaumont, and Leduc. This property features a 1,000 sq. ft. residence equipped with a new hot water tank and furnace, currently earning \$1,700 per month from a reliable, long-term tenant who is interested in staying. The property also includes a profitable farming lease and approximately 5 acres of wooded area, ideal for hunting. Don't miss this exceptional investment opportunity!