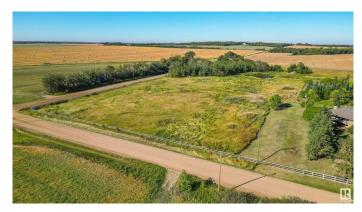

### \$597,800

0 Bedroom, 0.00 Bathroom, Rural on 10.89 Acres

None, Rural Sturgeon County, AB

RARE OPPORTUNITY!! ACREAGE LAND-10.89 Acres ideally located just minutes from the growing communities of Fort Saskatchewan & Gibbons! It is one mile off pavement with services at the road. Potential to tie into the Municipal waterline that runs along the south end of the property. This level land parcel is fenced and X-fenced and has a year-round dugout. The property is equipped with a 30'x70' tarped Quonset and a 14'x60' Horse Shelter. The acreage parcel is ZONED AG-MINOR, allowing up to 2 accessory dwelling units, an accessory building (i.e. SHOP up to 5000sqft) and Home-Based Business opportunities (level 1 & 2). The 10.89 acres offers possibilities for a variety of Agriculture-related uses, such as an equestrian facility, market garden, or landscaping contractor services. BUILD YOUR DREAM HOME AND MORE! In addition, the Fort In View Golf Course is only 3 minutes down the road!