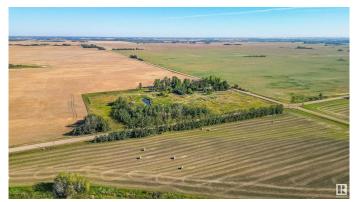

### \$597,800

0 Bedroom, 0.00 Bathroom, Rural on 10.89 Acres

None, Rural Sturgeon County, AB

RARE OPPORTUNITY!! ACREAGE LAND-10.89 Acres ideally located just minutes from the growing communities of Fort Saskatchewan & Gibbons! It is one mile off pavement with services at the road. Potential to tie into the Municipal waterline that runs along the south end of the property. This level land parcel is fenced and X-fenced and has a year-round dugout. The property is equipped with a 30'x70' tarped Quonset and a 14'x60' Horse Shelter. The acreage parcel is ZONED AG-MINOR, allowing up to 2 accessory dwelling units, an accessory building (i.e. SHOP up to 5000sqft) and Home-Based Business opportunities (level 1 & 2). The 10.89 acres offers possibilities for a variety of Agriculture-related uses, such as an equestrian facility, market garden, or landscaping contractor services. BUILD YOUR DREAM HOME AND MORE! In addition, the Fort In View Golf Course is only 3 minutes down the road!