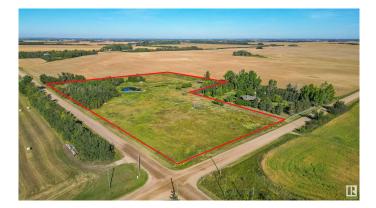

### \$597,800

0 Bedroom, 0.00 Bathroom, Rural on 10.89 Acres

None, Rural Sturgeon County, AB

RARE OPPORTUNITY!! ACREAGE LAND-10.89 Acres ideally located just minutes from the growing communities of Fort Saskatchewan & Gibbons! It is one mile off pavement with services at the road. Potential to tie into the Municipal waterline that runs along the south end of the property. This level land parcel is fenced and X-fenced and has a year-round dugout. The property is equipped with a 30'x70' tarped Quonset and a 14'x60' Horse Shelter. The acreage parcel is ZONED AG-MINOR, allowing up to 2 accessory dwelling units, an accessory building (i.e. SHOP up to 5000sqft) and Home-Based Business opportunities (level 1 & 2). The 10.89 acres offers possibilities for a variety of Agriculture-related uses, such as an equestrian facility, market garden, or landscaping contractor services. BUILD YOUR DREAM HOME AND MORE! In addition, the Fort In View Golf Course is only 3 minutes down the road!