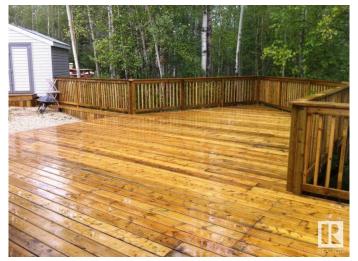

## \$140,000

0 Bedroom, 0.00 Bathroom, Rural on 0.09 Acres

The Summit (Parkland), Rural Parkland County, AB

Welcome to your ideal retreat, nestled in a well-maintained four-season park! This property overlooks the scenic Pineridge Golf Course, with stunning views and easy access. It offers a generous 3,940 sqft lot, providing ample space and privacy, thanks to the beautiful mature trees surrounding the area. Enjoy the great outdoors on the expansive (approx)850 sqft wood deck, perfect for entertaining or simply relaxing in nature. For your convenience, the lot is equipped with power, water, and septic services. The property includes a spacious storage shed and a charming bunkie, offering additional accommodations for guests or a cozy hideaway. Just a short walk away, you'll find a playground, sports facilities, and restaurant. The park itself is well-appointed with separate washrooms and laundry facilities, a gym, and a clubhouse, ensuring you have everything you need for a comfortable and enjoyable stay. This property offers the perfect blend of tranquility and convenience.