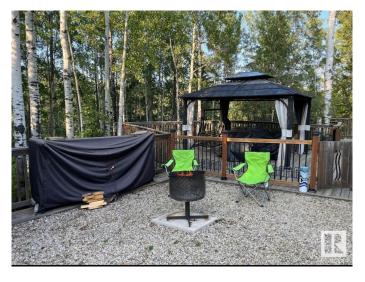

## \$140,000

0 Bedroom, 0.00 Bathroom, Rural on 0.09 Acres

The Summit (Parkland), Rural Parkland County, AB

Welcome to your ideal retreat, nestled in a well-maintained four-season park! This property overlooks the scenic Pineridge Golf Course, with stunning views and easy access. It offers a generous 3,940 sqft lot, providing ample space and privacy, thanks to the beautiful mature trees surrounding the area. Enjoy the great outdoors on the expansive (approx)850 sqft wood deck, perfect for entertaining or simply relaxing in nature. For your convenience, the lot is equipped with power, water, and septic services. The property includes a spacious storage shed and a charming bunkie, offering additional accommodations for guests or a cozy hideaway. Just a short walk away, you'll find a playground, sports facilities, and restaurant. The park itself is well-appointed with separate washrooms and laundry facilities, a gym, and a clubhouse, ensuring you have everything you need for a comfortable and enjoyable stay. This property offers the perfect blend of tranquility and convenience.