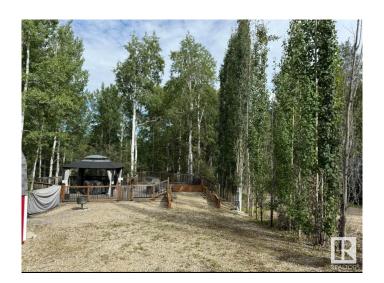

## \$140,000

0 Bedroom, 0.00 Bathroom, Rural on 0.09 Acres

The Summit (Parkland), Rural Parkland County, AB

Welcome to your ideal retreat, nestled in a well-maintained four-season park! This property overlooks the scenic Pineridge Golf Course, with stunning views and easy access. It offers a generous 3,940 sqft lot, providing ample space and privacy, thanks to the beautiful mature trees surrounding the area. Enjoy the great outdoors on the expansive (approx)850 sqft wood deck, perfect for entertaining or simply relaxing in nature. For your convenience, the lot is equipped with power, water, and septic services. The property includes a spacious storage shed and a charming bunkie, offering additional accommodations for guests or a cozy hideaway. Just a short walk away, you'll find a playground, sports facilities, and restaurant. The park itself is well-appointed with separate washrooms and laundry facilities, a gym, and a clubhouse, ensuring you have everything you need for a comfortable and enjoyable stay. This property offers the perfect blend of tranquility and convenience.

### **Exterior**

Exterior Features Golf Nearby, Hillside, Playground Nearby, Recreation Use, Treed Lot