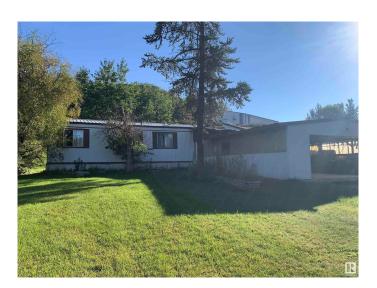

### \$434,800

2 Bedroom, 1.00 Bathroom, 910 sqft Rural on 7.88 Acres

Fallis, Rural Parkland County, AB

Current owner had start expensive renovations to the indoor riding arena with the vision of starting a licensed growing operation. The renovation is approximately 95% complete. This building could easily be repurposed into what ever you would want. Older single wide mobile is still in good shape.

#### **Essential Information**

MLS® # E4405557 Price \$434,800

Bedrooms 2 Bathrooms 1.00

Full Baths 1

Square Footage 910
Acres 7.88
Year Built 1978

Type Rural

Sub-Type Detached Single Family

Style Bungalow