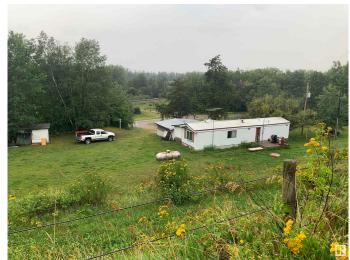

### \$434,800

2 Bedroom, 1.00 Bathroom, 910 sqft Rural on 7.88 Acres

Fallis, Rural Parkland County, AB

Current owner had start expensive renovations to the indoor riding arena with the vision of starting a licensed growing operation. The renovation is approximately 95% complete. This building could easily be repurposed into what ever you would want. Older single wide mobile is still in good shape.

#### **Essential Information**

MLS® # E4405557 Price \$434,800

Bedrooms 2 Bathrooms 1.00

Full Baths 1

Square Footage 910
Acres 7.88
Year Built 1978

Type Rural

Sub-Type Detached Single Family

Style Bungalow