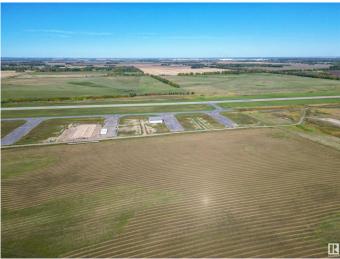

### \$545,000

0 Bedroom, 0.00 Bathroom, Land Commercial on 0.00 Acres

None, Rural Parkland County, AB

Exceptional Development Opportunity at Edmonton Parkland Executive Airport! This 0.78-acre lot in the Edmonton Parkland Executive Airport offers direct access to the nearby runway, making it an ideal location for aviation-related businesses. With paved taxiways, natural gas and power to the lot. The property is ready for the construction of hangars or shops tailored to your needs. Each lot will require an independent septic and cistern system Zoned AGG, this versatile lot allows for a range of commercial or aviation development possibilities. Don't miss your chance to secure a prime spot in this growing executive airport community!