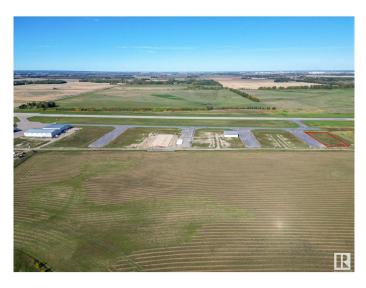

### \$545,000

0 Bedroom, 0.00 Bathroom, Land Commercial on 0.00 Acres

None, Rural Parkland County, AB

Exceptional Development Opportunity at Edmonton Parkland Executive Airport! This 0.78-acre lot in the Edmonton Parkland Executive Airport offers direct access to the nearby runway, making it an ideal location for aviation-related businesses. With paved taxiways, natural gas and power to the lot. The property is ready for the construction of hangars or shops tailored to your needs. Each lot will require an independent septic and cistern system Zoned AGG, this versatile lot allows for a range of commercial or aviation development possibilities. Don't miss your chance to secure a prime spot in this growing executive airport community!