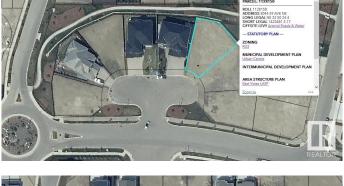

# \$339,900 - 3044 59 Avenue, Rural Leduc County

MLS® #E4406615

#### \$339,900

0 Bedroom, 0.00 Bathroom, Rural on 0.16 Acres

Royal Oaks\_LEDU, Rural Leduc County, AB

Beautiful pie lot in Royal Oaks with green space & walking trails behind. Inside a cul-de-sac, surrounded by beautiful million dollar homes, ready for you to build your dream home! Municipal water & sewer services in this area, low maintenance living just outside the city. Estimated a 44' building pocket. Excellent location, close to Edmonton International Airport, shopping, golf & Highway 2.

## **Community Information**

Address 3044 59 Avenue

Area Rural Leduc County

Subdivision Royal Oaks\_LEDU

City Rural Leduc County

County ALBERTA

Province AB

Postal Code T4X 0X9

### **Additional Information**

Date Listed September 16th, 2024

Days on Market 214

Zoning Zone 80

DATA IS DEEMED RELIABLE BUT IS NOT GUARANTEED ACCURATE BY THE REALTORS® ASSOCIATION OF EDMONTON. COPYRIGHT 2025 BY THE REALTORS® ASSOCIATION OF EDMONTON. ALL RIGHTS RESERVED. Trademarks are owned or controlled by the Canadian Real Estate Association (CREA) and identify real estate professionals who are members of CREA (REALTOR®, REALTORS®) and/or the quality of services they provide (MLS®, Multiple Listing Service®)