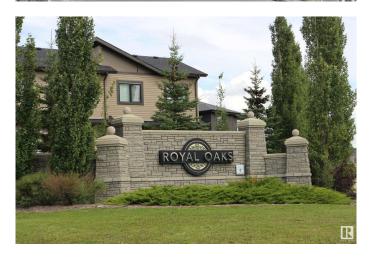

#### \$339,900

0 Bedroom, 0.00 Bathroom, Rural on 0.16 Acres

Royal Oaks\_LEDU, Rural Leduc County, AB

Beautiful pie lot in Royal Oaks with green space & walking trails behind. Inside a cul-de-sac, surrounded by beautiful million dollar homes, ready for you to build your dream home! Municipal water & sewer services in this area, low maintenance living just outside the city. Estimated a 44' building pocket. Excellent location, close to Edmonton International Airport, shopping, golf & Highway 2.

## **Community Information**

Address 3044 59 Avenue

Area Rural Leduc County

Subdivision Royal Oaks\_LEDU

City Rural Leduc County

County ALBERTA

Province AB

Postal Code T4X 0X9