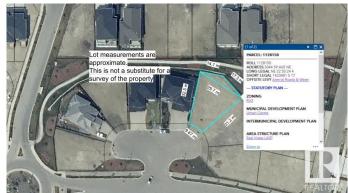

# \$339,900 - 3044 59 Avenue, Rural Leduc County

MLS® #E4406615

#### \$339,900

0 Bedroom, 0.00 Bathroom, Rural on 0.16 Acres

Royal Oaks\_LEDU, Rural Leduc County, AB

Beautiful pie lot in Royal Oaks with green space & walking trails behind. Inside a cul-de-sac, surrounded by beautiful million dollar homes, ready for you to build your dream home! Municipal water & sewer services in this area, low maintenance living just outside the city. Estimated a 44' building pocket. Excellent location, close to Edmonton International Airport, shopping, golf & Highway 2.

## **Community Information**

Address 3044 59 Avenue

Area Rural Leduc County

Subdivision Royal Oaks\_LEDU

City Rural Leduc County

County ALBERTA

Province AB

Postal Code T4X 0X9

### **Additional Information**

Date Listed September 16th, 2024

Days on Market 214

Zoning Zone 80

DATA IS DEEMED RELIABLE BUT IS NOT GUARANTEED ACCURATE BY THE REALTORS® ASSOCIATION OF EDMONTON. COPYRIGHT 2025 BY THE REALTORS® ASSOCIATION OF EDMONTON. ALL RIGHTS RESERVED. Trademarks are owned or controlled by the Canadian Real Estate Association (CREA) and identify real estate professionals who are members of CREA (REALTOR®, REALTORS®) and/or the quality of services they provide (MLS®, Multiple Listing Service®)