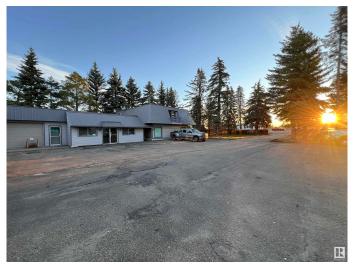

## \$1,295,000

0 Bedroom, 0.00 Bathroom, Industrial on 0.00 Acres

Diamond Industrial Park, Spruce Grove, AB

Investment Opportunity! This 6 - Unit, +/-11,000Sf retail/industrial building has been recently completely renovated and brought up to code with new electrical panels, firewalls (throughout), aluminum capping on all windows and doors, 2 HVAC units, eavestroughs, interior and exterior doors, tin roof, 6000 BTU boiler & much more. With exposure to 11,000+ vehicles per day along a Golden Spike Rd and enough excess land to build an addition to the building, as well as a Cap Rate in the mid to low 9's this makes for a great property to add to an investment portfolio. This property is located in the heart of the Spruce Grove industrial area. Zoned M1 - General Industrial