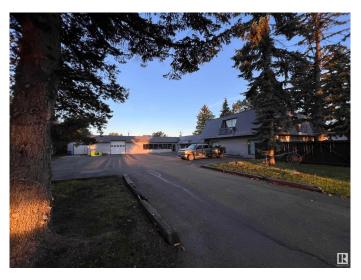

## \$1,295,000

0 Bedroom, 0.00 Bathroom, Industrial on 0.00 Acres

Diamond Industrial Park, Spruce Grove, AB

Investment Opportunity! This 6 - Unit, +/-11,000Sf retail/industrial building has been recently completely renovated and brought up to code with new electrical panels, firewalls (throughout), aluminum capping on all windows and doors, 2 HVAC units, eavestroughs, interior and exterior doors, tin roof, 6000 BTU boiler & much more. With exposure to 11,000+ vehicles per day along a Golden Spike Rd and enough excess land to build an addition to the building, as well as a Cap Rate in the mid to low 9's this makes for a great property to add to an investment portfolio. This property is located in the heart of the Spruce Grove industrial area. Zoned M1 - General Industrial