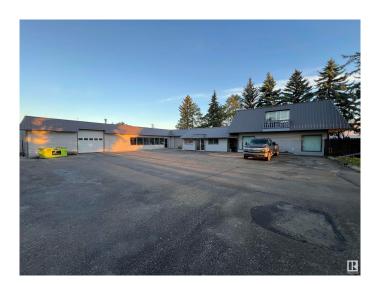

## \$1,295,000

0 Bedroom, 0.00 Bathroom, Industrial on 0.00 Acres

Diamond Industrial Park, Spruce Grove, AB

Investment Opportunity! This 6 - Unit, +/-11,000Sf retail/industrial building has been recently completely renovated and brought up to code with new electrical panels, firewalls (throughout), aluminum capping on all windows and doors, 2 HVAC units, eavestroughs, interior and exterior doors, tin roof, 6000 BTU boiler & much more. With exposure to 11,000+ vehicles per day along a Golden Spike Rd and enough excess land to build an addition to the building, as well as a Cap Rate in the mid to low 9's this makes for a great property to add to an investment portfolio. This property is located in the heart of the Spruce Grove industrial area. Zoned M1 - General Industrial