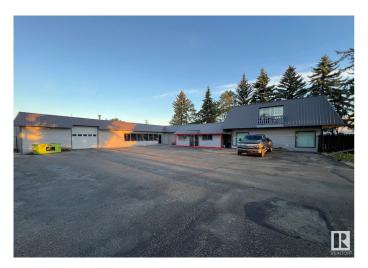

#### \$0

0 Bedroom, 0.00 Bathroom, Retail on 0.00 Acres

Diamond Industrial Park, Spruce Grove, AB

Retail Opportunity! 1,250SF of high exposure retail space in Spruce Grove. located along Golden Spike Rd (11,000 VPD). Can support a wide variety of uses, new HVAC and firewalls in the unit. Open design. Zoned M1 - Industrial.

## **Community Information**

Address 17 70 Oswald Drive

Area Spruce Grove

Subdivision Diamond Industrial Park

City Spruce Grove

County ALBERTA

Province AB

Postal Code T7X 1E6