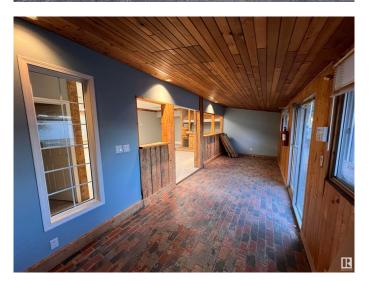

#### \$0

0 Bedroom, 0.00 Bathroom, Retail on 0.00 Acres

Diamond Industrial Park, Spruce Grove, AB

Retail Opportunity! 1,250SF of high exposure retail space in Spruce Grove. located along Golden Spike Rd (11,000 VPD). Can support a wide variety of uses, new HVAC and firewalls in the unit. Open design. Zoned M1 - Industrial.