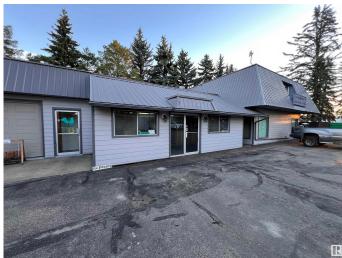

#### \$0

0 Bedroom, 0.00 Bathroom, Retail on 0.00 Acres

Diamond Industrial Park, Spruce Grove, AB

Retail Opportunity! 1,250SF of high exposure retail space in Spruce Grove. located along Golden Spike Rd (11,000 VPD). Can support a wide variety of uses, new HVAC and firewalls in the unit. Open design. Zoned M1 - Industrial.

#### **Exterior**

Exterior Wood Frame

Construction Wood Frame