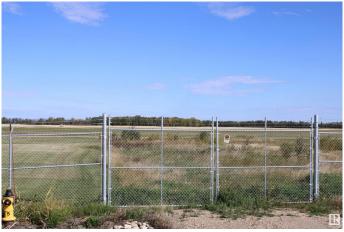

### \$650,000

0 Bedroom, 0.00 Bathroom, Land Commercial on 0.00 Acres

Villeneuve Airport Industrial Park, Rural Sturgeon County, AB

An opportunity to own titled land at the Villeneuve Airport. This lot is just shy of 1/2 acre backs onto taxiway and is cleared and ready for your development with municipal services at the lot line. This is EIA's satellite airport and is only 35 minutes from downtown Edmonton providing a congestion free and accessible location with a wide range of services for private and commercial operations. The airport offers NAV Canada air traffic control tower, Transport Canada certified aerodrome, 2 runways & taxiways, ILS operations and CBSA airport of entry CANPASS program designation and more.