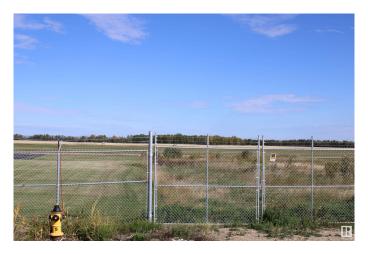

### \$650,000

0 Bedroom, 0.00 Bathroom, Land Commercial on 0.00 Acres

Villeneuve Airport Industrial Park, Rural Sturgeon County, AB

An opportunity to own titled land at the Villeneuve Airport. This lot is just shy of 1/2 acre backs onto taxiway and is cleared and ready for your development with municipal services at the lot line. This is EIA's satellite airport and is only 35 minutes from downtown Edmonton providing a congestion free and accessible location with a wide range of services for private and commercial operations. The airport offers NAV Canada air traffic control tower, Transport Canada certified aerodrome, 2 runways & taxiways, ILS operations and CBSA airport of entry CANPASS program designation and more.