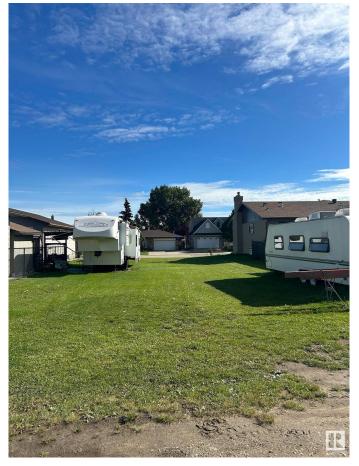

## \$184,900

0 Bedroom, 0.00 Bathroom, Single Family on 0.00 Acres

Woodlands\_STPL, Stony Plain, AB

VACANT LOT AVAILABLE IN STONY PLAIN AT 5412-46 STREET! THIS 50 X 150' LOT IN THE WOODLANDS COMMUNITY IS ZONED R1 RESIDENTIAL LARGE LOT DETACHED DWELLING DISTRICT. ENJOY AN EAST FACING LOT WITH ALLEY ACCESS, WALKING DISTANCE FROM SCHOOLS, RETAIL, AND OTHER LOCAL AMENITIES. THERE ARE LIMITED BUILDING RESTRICTIONS AND NO TIME CONSTRAINTS FOR DEVELOPMENT. THIS SIZABLE LOT WOULD ACCOMODATE A BUNGALOW, OR THE STYLE OF YOUR DREAMS. SELLER MAY CONSIDER CARRYING LOT WHILE BUYER BUILDS.