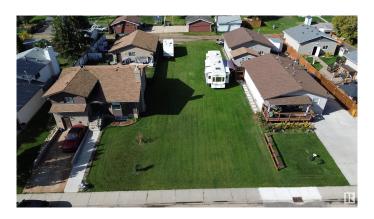

## \$184,900

0 Bedroom, 0.00 Bathroom, Single Family on 0.00 Acres

Woodlands\_STPL, Stony Plain, AB

VACANT LOT AVAILABLE IN STONY PLAIN AT 5412-46 STREET! THIS 50 X 150' LOT IN THE WOODLANDS COMMUNITY IS ZONED R1 RESIDENTIAL LARGE LOT DETACHED DWELLING DISTRICT. ENJOY AN EAST FACING LOT WITH ALLEY ACCESS, WALKING DISTANCE FROM SCHOOLS, RETAIL, AND OTHER LOCAL AMENITIES. THERE ARE LIMITED BUILDING RESTRICTIONS AND NO TIME CONSTRAINTS FOR DEVELOPMENT. THIS SIZABLE LOT WOULD ACCOMODATE A BUNGALOW, OR THE STYLE OF YOUR DREAMS. SELLER MAY CONSIDER CARRYING LOT WHILE BUYER BUILDS.