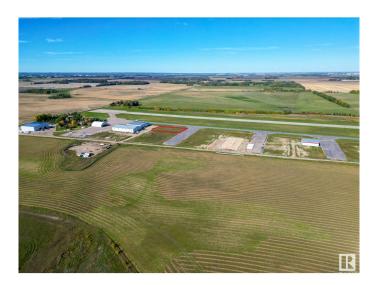

### \$574,999

0 Bedroom, 0.00 Bathroom, Land Commercial on 0.00 Acres

Sandhills Estates, Rural Parkland County, AB

Prime Development Opportunity in Edmonton Parkland Executive Airport! Seize the chance to own a 0.6-acre lot in the Edmonton Parkland Executive Airport, located on the North side of the development, offering proximity to the runway. With paved taxiways, Natural gas and Power to the lots, this parcel provides an ideal foundation for various hangar or shop configurations to meet your specific needs. Each lot will require an independent septic and cistern system. Zoned AGG, this versatile lot offers flexibility for aviation-related or other commercial developments.