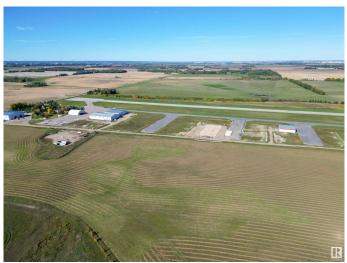

### \$574,999

0 Bedroom, 0.00 Bathroom, Land Commercial on 0.00 Acres

Sandhills Estates, Rural Parkland County, AB

Prime Development Opportunity in Edmonton Parkland Executive Airport! Seize the chance to own a 0.6-acre lot in the Edmonton Parkland Executive Airport, located on the North side of the development, offering proximity to the runway. With paved taxiways, Natural gas and Power to the lots, this parcel provides an ideal foundation for various hangar or shop configurations to meet your specific needs. Each lot will require an independent septic and cistern system. Zoned AGG, this versatile lot offers flexibility for aviation-related or other commercial developments.