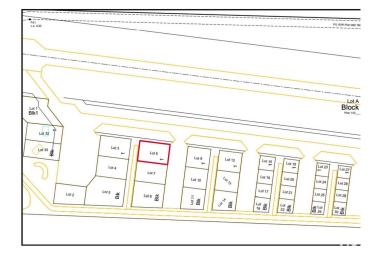

### \$574,999

0 Bedroom, 0.00 Bathroom, Land Commercial on 0.00 Acres

Sandhills Estates, Rural Parkland County, AB

Prime Development Opportunity in Edmonton Parkland Executive Airport! Seize the chance to own a 0.6-acre lot in the Edmonton Parkland Executive Airport, located on the North side of the development, offering proximity to the runway. With paved taxiways, Natural gas and Power to the lots, this parcel provides an ideal foundation for various hangar or shop configurations to meet your specific needs. Each lot will require an independent septic and cistern system. Zoned AGG, this versatile lot offers flexibility for aviation-related or other commercial developments.

# **Community Information**

| Address     | 6 52111 Range Rd 270  |
|-------------|-----------------------|
| Area        | Rural Parkland County |
| Subdivision | Sandhills Estates     |

| City        | Rural Parkland County |
|-------------|-----------------------|
| County      | ALBERTA               |
| Province    | AB                    |
| Postal Code | T7X 3M2               |