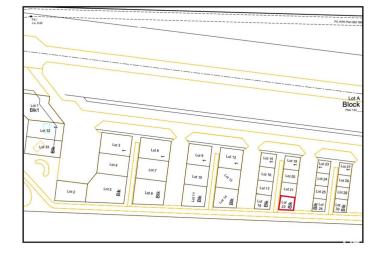

### \$192,500

0 Bedroom, 0.00 Bathroom, Land Commercial on 0.00 Acres

Sandhills Estates, Rural Parkland County, AB

Exceptional Development Opportunity at Edmonton Parkland Executive Airport! This 0.20-acre lot in the Edmonton Parkland Executive Airport offers direct access to the nearby runway, making it an ideal location for aviation-related businesses. With paved taxiways, natural gas and power to the lot. This property is ready for the construction of hangars or shops tailored to your needs. Each lot will require an independent septic and cistern system Zoned AGG, this versatile lot allows for a range of commercial or aviation development possibilities. Don't miss your chance to secure a prime spot in this growing executive airport community!

### **Community Information**

Address22 52111 Range Rd 270AreaRural Parkland County

| Subdivision | Sandhills Estates     |
|-------------|-----------------------|
| City        | Rural Parkland County |
| County      | ALBERTA               |
| Province    | AB                    |
| Postal Code | T7X 3M2               |