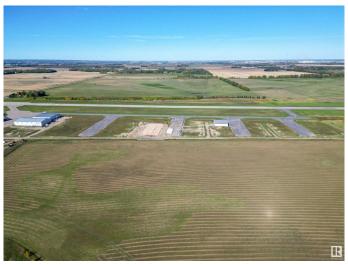

### \$192,500

0 Bedroom, 0.00 Bathroom, Land Commercial on 0.00 Acres

Sandhills Estates, Rural Parkland County, AB

Exceptional Development Opportunity at Edmonton Parkland Executive Airport! This 0.20-acre lot in the Edmonton Parkland Executive Airport offers direct access to the nearby runway, making it an ideal location for aviation-related businesses. With paved taxiways, natural gas and power to the lot. This property is ready for the construction of hangars or shops tailored to your needs. Each lot will require an independent septic and cistern system Zoned AGG, this versatile lot allows for a range of commercial or aviation development possibilities. Don't miss your chance to secure a prime spot in this growing executive airport community!