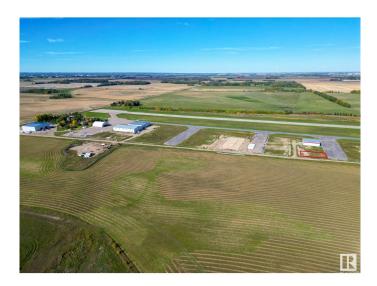

### \$192,500

0 Bedroom, 0.00 Bathroom, Land Commercial on 0.00 Acres

Sandhills Estates, Rural Parkland County, AB

Exceptional Development Opportunity at Edmonton Parkland Executive Airport! This 0.20-acre lot in the Edmonton Parkland Executive Airport offers direct access to the nearby runway, making it an ideal location for aviation-related businesses. With paved taxiways, natural gas and power to the lot. This property is ready for the construction of hangars or shops tailored to your needs. Each lot will require an independent septic and cistern system Zoned AGG, this versatile lot allows for a range of commercial or aviation development possibilities. Don't miss your chance to secure a prime spot in this growing executive airport community!