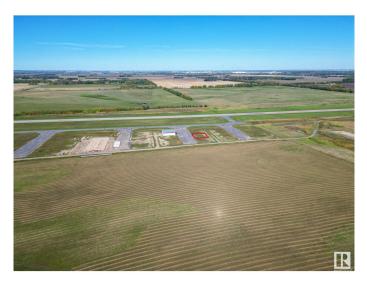

### \$139,500

0 Bedroom, 0.00 Bathroom, Land Commercial on 0.00 Acres

Sandhills Estates, Rural Parkland County, AB

Exceptional Development Opportunity at Edmonton Parkland Executive Airport! This 0.16-acre lot in the Edmonton Parkland Executive Airport offers direct access to the nearby runway, making it an ideal location for aviation-related businesses. With paved taxiways, natural gas and power to the lot, this property is ready for the construction of hangars or shops tailored to your needs. Each lot will require an independent septic and cistern system Zoned AGG, this versatile lot allows for a range of commercial or aviation development possibilities. Don't miss your chance to secure a prime spot in this growing executive airport community!