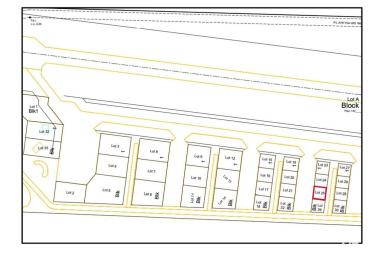

### \$139,500

0 Bedroom, 0.00 Bathroom, Land Commercial on 0.00 Acres

Sandhills Estates, Rural Parkland County, AB

Exceptional Development Opportunity at Edmonton Parkland Executive Airport! This 0.16-acre lot in the Edmonton Parkland Executive Airport offers direct access to the nearby runway, making it an ideal location for aviation-related businesses. With paved taxiways, natural gas and power to the lot, this property is ready for the construction of hangars or shops tailored to your needs. Each lot will require an independent septic and cistern system Zoned AGG, this versatile lot allows for a range of commercial or aviation development possibilities. Don't miss your chance to secure a prime spot in this growing executive airport community!