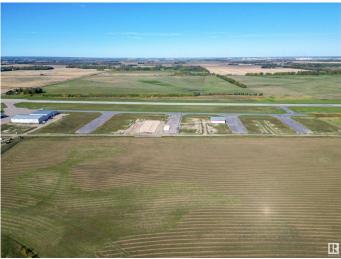

### \$139,500

0 Bedroom, 0.00 Bathroom, Land Commercial on 0.00 Acres

Sandhills Estates, Rural Parkland County, AB

Exceptional Development Opportunity at Edmonton Parkland Executive Airport! This 0.16-acre lot in the Edmonton Parkland Executive Airport offers direct access to the nearby runway, making it an ideal location for aviation-related businesses. With paved taxiways, natural gas and power to the lot, this property is ready for the construction of hangars or shops tailored to your needs. Each lot will require an independent septic and cistern system Zoned AGG, this versatile lot allows for a range of commercial or aviation development possibilities. Don't miss your chance to secure a prime spot in this growing executive airport community!