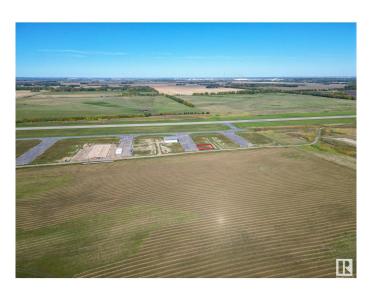

# \$153,500

0 Bedroom, 0.00 Bathroom, Land Commercial on 0.00 Acres

Sandhills Estates, Rural Parkland County, AB

Exceptional Development Opportunity at Edmonton Parkland Executive Airport! This 0.16-acre lot in the Edmonton Parkland Executive Airport offers direct access to the nearby runway, making it an ideal location for aviation-related businesses. With paved taxiways, natural gas and power to the lot, this property is ready for the construction of hangars or shops tailored to your needs. Each lot will require an independent septic and cistern system Zoned AGG, this versatile lot allows for a range of commercial or aviation development possibilities. Don't miss your chance to secure a prime spot in this growing executive airport community!