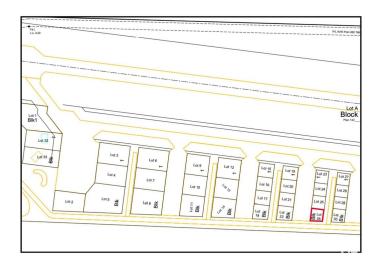

# \$153,500

0 Bedroom, 0.00 Bathroom, Land Commercial on 0.00 Acres

Sandhills Estates, Rural Parkland County, AB

Exceptional Development Opportunity at Edmonton Parkland Executive Airport! This 0.16-acre lot in the Edmonton Parkland Executive Airport offers direct access to the nearby runway, making it an ideal location for aviation-related businesses. With paved taxiways, natural gas and power to the lot, this property is ready for the construction of hangars or shops tailored to your needs. Each lot will require an independent septic and cistern system Zoned AGG, this versatile lot allows for a range of commercial or aviation development possibilities. Don't miss your chance to secure a prime spot in this growing executive airport community!

## **Community Information**

Address 26 52111 Range Rd 270
Area Rural Parkland County

Subdivision Sandhills Estates

City Rural Parkland County

County ALBERTA

Province AB

Postal Code T7X 3M2