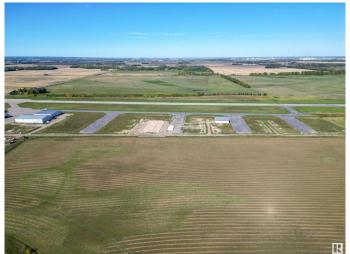

# \$153,500

0 Bedroom, 0.00 Bathroom, Land Commercial on 0.00 Acres

Sandhills Estates, Rural Parkland County, AB

Exceptional Development Opportunity at Edmonton Parkland Executive Airport! This 0.16-acre lot in the Edmonton Parkland Executive Airport offers direct access to the nearby runway, making it an ideal location for aviation-related businesses. With paved taxiways, natural gas and power to the lot, this property is ready for the construction of hangars or shops tailored to your needs. Each lot will require an independent septic and cistern system Zoned AGG, this versatile lot allows for a range of commercial or aviation development possibilities. Don't miss your chance to secure a prime spot in this growing executive airport community!