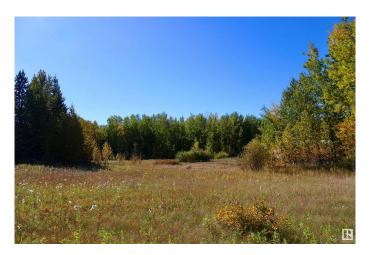

## \$96,000

0 Bedroom, 0.00 Bathroom, Rural on 1.03 Acres

Twin Ravines, Rural Parkland County, AB

For sale: A serene 1.03-acre lot nestled in a peaceful setting, backing directly onto a park/reserve! Located just minutes from the beautiful North Saskatchewan River, this prime piece of land offers the perfect backdrop for nature lovers and outdoor enthusiasts. The area is home to abundant wildlife, allowing you to experience the beauty of nature right from your backyard. Ideal for building a custom hillside bungalow, the sloped terrain offers endless possibilities for design. The tranquil surroundings provide a quiet escape from the hustle and bustle of city life. Only a short drive away from Stony Plain and Devon with access to grocery store, schools, and more. Embrace the opportunity to create your dream home in this picturesque, private location!

#### **Exterior**

Exterior Features Backs Onto Park/Trees, Hillside, Private Setting, Treed Lot