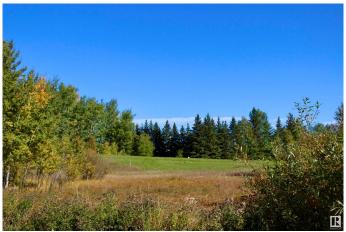

## \$96,000

0 Bedroom, 0.00 Bathroom, Rural on 1.03 Acres

Twin Ravines, Rural Parkland County, AB

For sale: A serene 1.03-acre lot nestled in a peaceful setting, backing directly onto a park/reserve! Located just minutes from the beautiful North Saskatchewan River, this prime piece of land offers the perfect backdrop for nature lovers and outdoor enthusiasts. The area is home to abundant wildlife, allowing you to experience the beauty of nature right from your backyard. Ideal for building a custom hillside bungalow, the sloped terrain offers endless possibilities for design. The tranquil surroundings provide a quiet escape from the hustle and bustle of city life. Only a short drive away from Stony Plain and Devon with access to grocery store, schools, and more. Embrace the opportunity to create your dream home in this picturesque, private location!

#### **Exterior**

Exterior Features Backs Onto Park/Trees, Hillside, Private Setting, Treed Lot