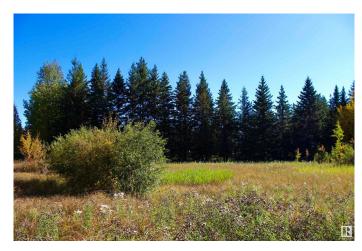

## \$96,000

0 Bedroom, 0.00 Bathroom, Rural on 1.03 Acres

Twin Ravines, Rural Parkland County, AB

For sale: A serene 1.03-acre lot nestled in a peaceful setting, backing directly onto a park/reserve! Located just minutes from the beautiful North Saskatchewan River, this prime piece of land offers the perfect backdrop for nature lovers and outdoor enthusiasts. The area is home to abundant wildlife, allowing you to experience the beauty of nature right from your backyard. Ideal for building a custom hillside bungalow, the sloped terrain offers endless possibilities for design. The tranquil surroundings provide a quiet escape from the hustle and bustle of city life. Only a short drive away from Stony Plain and Devon with access to grocery store, schools, and more. Embrace the opportunity to create your dream home in this picturesque, private location!

#### **Exterior**

Exterior Features Backs Onto Park/Trees, Hillside, Private Setting, Treed Lot